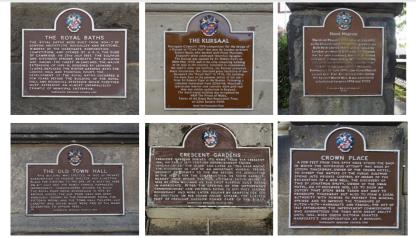

### 1 Civic Trail (Red)

| Noyal Baths       (Plq14)         Noyal Baths       (Plq14)         Noyal Baths       (Plq14)         Q       Wintergardens       (Plq14)         Q       Water-Gas Plant       (Plq14)         (In Uetherspoons entrance, right hand side)       (Plq14)         (In Uetherspoons entrance, left hand side)       (Plq14)         (In Uetherspoons entrance, left hand side)       (Plq14)         (In Uetherspoons entrance, left hand side)       (Plq14)         (In Atrium of Hall M, Convention Centre)       (Plq14)         (In Text stonework, right hand side)       (Plq14)         (After exhibition halls, left hand entrance post)       (Plq14)         (In Towar Bed St. George       (Plq24)         (In Towar Bed Y and)       (Plq24)         (In Towar Bed Y and)       (Plq24)         (In Towar Bed St George (Plq34)       (Plq34)                                                                                                                                                                                                                                                                                                                                                                                                                                                                                                                                                                                                                                                                                                                                                                                                                                                                                                                                                                                                                                                                                                                                                                                                                                                                                                                                                                                     | TIC — Tourist Information Centre                                                                                                                                                                         |           |
|-----------------------------------------------------------------------------------------------------------------------------------------------------------------------------------------------------------------------------------------------------------------------------------------------------------------------------------------------------------------------------------------------------------------------------------------------------------------------------------------------------------------------------------------------------------------------------------------------------------------------------------------------------------------------------------------------------------------------------------------------------------------------------------------------------------------------------------------------------------------------------------------------------------------------------------------------------------------------------------------------------------------------------------------------------------------------------------------------------------------------------------------------------------------------------------------------------------------------------------------------------------------------------------------------------------------------------------------------------------------------------------------------------------------------------------------------------------------------------------------------------------------------------------------------------------------------------------------------------------------------------------------------------------------------------------------------------------------------------------------------------------------------------------------------------------------------------------------------------------------------------------------------------------------------------------------------------------------------------------------------------------------------------------------------------------------------------------------------------------------------------------------------------------------------------------------------------------------------------------------------------------------------------------------------------------------------------------------------------------------------------------------------------------------------------------------------------------------------------------------------------------------------------------------------------------------------------------------------------------------------------------------|----------------------------------------------------------------------------------------------------------------------------------------------------------------------------------------------------------|-----------|
| 02       Wintergardens       (Plq49)         (In Wetherspoons entrance, right hand side)       (Plq54)         (In Wetherspoons entrance, left hand side)       (Plq54)         (In Wetherspoons entrance, left hand side)       (Plq90)         (On left hand side of side door, Rhodes Woods tailors)       (Plq55)         O5       Spa Rooms       (Plq56)         (In Atrium of Hall M, Convention Centre)       (Plq56)         (On front stonework, right hand side)       (Plq36)         (On front stonework, right hand entrance post)       (Plq44)         (On main entrance)       (Plq44)         (On main entrance)       (Plq44)         (In flower bed/ wall)       (Plq28)         (In the hedge)       (Plq28)         (In the hedge)       (Plq28)         (In the hedge)       (Plq28)         (In the nedge)       (Plq12)         (Id Town Hall       (Plq12)         (Main entrance, left hand side)       (Plq28)         (Swan Hotel, side door – please respect this is rubblic)       (Plq05)         (I erescent Gardens       (Plq05)         (I erescent Gardens)       (Plq32)         (I mall 's Bar       (Plq32)         (I mall's far right of building)       (Plq32)         (I erescent Gardens)<                                                                                                                                                                                                                                                                                                                                                                                                                                                                                                                                                                                                                                                                                                                                                                                                                                                                                                                                                                                                                                                                                                                                                                                                                                                                                                                                                                                                | 01 Royal Baths                                                                                                                                                                                           | (Plq14)   |
| (In Wetherspoons entrance, right hand side)       (Plq54)         03 Water-Gas Plant       (Plq54)         (In Wetherspoons entrance, left hand side)       (Plq90)         04 Louis Copé       (Plq90)         (On left hand side of side door, Rhodes Woods tailors)       05 Spa Rooms       (Plq65)         (In Atrium of Hall M, Convention Centre)       06 The Kursaal       (Plq56)         (On front stonework, right hand side)       (Plq36)         (On front stonework, right hand entrance post)       (Plq44)         (After exhibition halls, left hand entrance post)       (Plq48)         (On main entrance)       (Plq28)         (In flower bed/ wall)       (XP03)         (In flower bed/ wall)       (Plq28)         (In the hedge)       (Plq28)         (In the hedge)       (Plq28)         (In the nedge)       (Plq38)                                                                                                                                                                                                                                                                                                                                                                                                                                                                                                                                                                                                                                                                                                                                                                                                                                                                                                                                                                                                                                                                                                                                                                                                                                                                                                                                                                                                                                        | (Main entrance, right hand side)                                                                                                                                                                         |           |
| 03       Water-Gas Plant       (Plq54)         (in Wetherspoons entrance, left hand side)       (Plq90)         04       Louis Copé       (Plq90)         (0n left hand side of side door, Rhodes Woods tabols)       (Plq65)         05       Spa Rooms       (Plq56)         (In Atrium of Hall M, Convention Centre)       (Plq56)         06       The Kursaal       (Plq56)         (On front stonework, right hand side)       (Plq36)         (After exhibition halls, left hand entrance post)       (Plq44)         (On main entrance)       (Plq28)         (In flower bed/ wall)       (XP03)         (In flower bed/ wall)       (Plq28)         (In the hedge)       (Plq28)         (In the hedge)       (Plq28)         (Swan Road       (Plq28)         (Swan Hotel, side door-please respect this is rubblic)       (Plq28)         (Swan Hotel, side door-please respect this is rubblic)       (Plq28)         (Main entrance, left hand side)       (Plq28)         (In the respect Gardens       (Plq05)         (I crescent Gardens       (Plq06)         (I rescent Gardens       (Plq32)         (I crescent Road, on the grass)       (Plq31)         (I crown Place       (Plq32)         (O                                                                                                                                                                                                                                                                                                                                                                                                                                                                                                                                                                                                                                                                                                                                                                                                                                                                                                                                                                                                                                                                                                                                                                                                                                                                                                                                                                                                                  | 02 Wintergardens                                                                                                                                                                                         | (Plq49)   |
| (in Wetherspoons entrance, left hand side)<br>O4 Louis Copé (Plq90)<br>(On left hand side of side door, Rhodes Woods tailors)<br>O5 Spa Rooms (Plq65)<br>(In Atrium of Hall M, Convention Centre)<br>O6 The Kursaal (Plq56)<br>(On front stonework, right hand side)<br>O7 Hotel Majestic (Plq36)<br>(After exhibition halls, left hand entrance post)<br>O8 Hotel St. George (Plq44)<br>(On main entrance)<br>O9 Cyclists' Touring Club (XP03)<br>(In flower bed/ wall)<br>10 Swan Road (Plq28)<br>(In the hedge)<br>11 Swan Buildings (Plq48)<br>(Swan Hotel, side door—please respect this is number public)<br>12 Old Town Hall (Plq12)<br>(Main entrance, left hand side)<br>13 Council Offices - Front door, left hand.<br>(Plq026)<br>(Former Council Offices - Front door, left hand.<br>(Plq027)<br>(On wall, far right of building)<br>15 Hale's Bar (Plq28)<br>(Side of building, opposite Valley Gardens)<br>17 Crown Place (Plq07)<br>(On wall, opposite Royal Pump Rooms Museum)<br>18 The Spitfire Plaque (Plq86)                                                                                                                                                                                                                                                                                                                                                                                                                                                                                                                                                                                                                                                                                                                                                                                                                                                                                                                                                                                                                                                                                                                                                                                                                                                                                                                                                                                                                                                                                                                                                                                                        | (In Wetherspoons entrance, right hand side)                                                                                                                                                              |           |
| 04       Louis Copé       (Plq90)         (D1       Eft hand side of side door, Rhodes Woods tailors)         05       Spa Rooms       (Plq65)         (In Atrium of Hall M, Convention Centre)       (Plq56)         06       The Kursaal       (Plq56)         (On front stonework, right hand side)       (Plq36)         (After exhibition halls, left hand entrance post)       (Plq44)         (On main entrance)       (Plq428)         (On main entrance)       (XP03)         (In flower bed/ wall)       (XP03)         (In the hedge)       (Plq28)         11       Swan Road       (Plq28)         (Swan Hotel, side door—please respect this is rubblic)       (Plq12)         (Main entrance, left hand side)       (Plq12)         (Main entrance, left hand side)       (Plq28)         13       Council Offices - Front door, left hand side)       (Plq32)         (Grescent Road, on the grass)       (Plq32)         15       Hale's Bar       (Plq32)         (Grescent Road, on the grass)                                                                                                                                                                                                                                                                                                                                                                                                                                                                                                                                                                                                                                                                                                                                                                                                                                                                                                                                                                                                                                                                                                                                                                                                                                                                                                                                                                                                       | 03 Water-Gas Plant                                                                                                                                                                                       | (Plq54)   |
| (On left hand side of side door, Rhodes Woods tailors)05 Spa Rooms(Plq65)(In Atrium of Hall M, Convention Centre)06 The Kursaal(Plq56)(On front stonework, right hand side)07 Hotel Majestic(Plq36)(After exhibition halls, left hand entrance post)08 Hotel St. George(Plq44)(On main entrance)09 Cyclists' Touring Club(XP03)(In flower bed/ wall)(XP03)(In flower bed/ wall)(Ylq28)10 Swan Road(Plq28)(In the hedge)(Plq44)12 Old Town Hall(Plq12)(Kain entrance, left hand side)(Plq12)13 Council Offices - Front door, left hand side)(Plq05)14 Crescent Gardens(Plq28)(Crescent Road, on the grass)(Plq12)15 Hale's Bar(Plq12)(On wall, far right of building)(Plq15)(Side of building, opposite Valley Gardens)(Plq07)(Side of building, opposite Valley Gardens)(Plq07)(Naull, opposite Royal Pump Room SMuseum)(Plq07)18 The Spitfire Plaque(Plq88)                                                                                                                                                                                                                                                                                                                                                                                                                                                                                                                                                                                                                                                                                                                                                                                                                                                                                                                                                                                                                                                                                                                                                                                                                                                                                                                                                                                                                                                                                                                                                                                                                                                                                                                                                                            | (in Wetherspoons entrance, left hand side)                                                                                                                                                               |           |
| 05 Spa Rooms       (Plq65)         (In Atrium of Hall M, Convention Centre)       (Plq56)         06 The Kursaal       (Plq56)         (O The Kursaal       (Plq56)         (O The Kursaal       (Plq56)         (O The Kursaal       (Plq56)         (O The Kursaal       (Plq56)         (After exhibition halls, left hand entrance post)       (Plq44)         (After exhibition halls, left hand entrance post)       (Plq44)         (O main entrance)       (XP03)         (D Swan Road       (Plq28)         (In the hedge)       (Plq428)         (In the thedge)       <                                                                                                                                                                                                                                                                                                                                                                                                                                                                                                                                                                                                                                                                                                                                                                                                                                                                                                                                                                                                                                                                                                                                                                                                                                                                                                                                                                                                                                                                                            | 04 Louis Copé                                                                                                                                                                                            | (Plq90)   |
| <pre>(In Atrium of Hall M, Convention Centre)<br/>O6 The Kursaal (Plq56)<br/>(On front stonework, right hand side)<br/>O7 Hotel Majestic (Plq36)<br/>(After exhibition halls, left hand entrance post )<br/>O8 Hotel St. George (Plq44)<br/>(On main entrance)<br/>O9 Cyclists' Touring Club (Plq28)<br/>(In flower bed/ wall)<br/>10 Swan Road (Plq28)<br/>(In the hedge)<br/>11 Swan Buildings (Plq48)<br/>(Swan Hotel, side door—please respect this is &gt;= Ublic)<br/>12 Old Town Hall (Plq12)<br/>(Main entrance, left hand side)<br/>13 Council Offices - Front door, left hand side)<br/>14 Crescent Gardens (Plq05)<br/>(Grescent Road, on the grass)<br/>15 Hale's Bar (Plq32)<br/>(On wall, far right of building)<br/>16 Royal Pump Room (Plq12)<br/>17 Crown Place (Plq07)<br/>(On wall, opposite Valley Gardens)<br/>17 Crown Place (Plq32)<br/>(On wall, opposite Royal Pump Rooms Museum)<br/>18 The Spitfire Plaque (Plq32)<br/>(Plq32)<br/>(Plq32)<br/>(Plq32)<br/>(Plq32)<br/>(Plq32)<br/>(Plq32)<br/>(Plq32)<br/>(Plq32)<br/>(Plq32)<br/>(Plq32)<br/>(Plq32)<br/>(Plq32)<br/>(Plq32)<br/>(Plq32)<br/>(Plq32)<br/>(Plq32)<br/>(Plq32)<br/>(Plq32)<br/>(Plq32)<br/>(Plq32)<br/>(Plq32)<br/>(Plq32)<br/>(Plq32)<br/>(Plq32)<br/>(Plq32)<br/>(Plq32)<br/>(Plq32)<br/>(Plq32)<br/>(Plq32)<br/>(Plq32)<br/>(Plq32)<br/>(Plq32)<br/>(Plq32)<br/>(Plq32)<br/>(Plq32)<br/>(Plq32)<br/>(Plq32)<br/>(Plq32)<br/>(Plq32)<br/>(Plq32)<br/>(Plq32)<br/>(Plq32)<br/>(Plq32)<br/>(Plq32)<br/>(Plq32)<br/>(Plq32)<br/>(Plq32)<br/>(Plq32)<br/>(Plq32)<br/>(Plq32)<br/>(Plq32)<br/>(Plq32)<br/>(Plq32)<br/>(Plq32)<br/>(Plq32)<br/>(Plq32)<br/>(Plq32)<br/>(Plq32)<br/>(Plq32)<br/>(Plq32)<br/>(Plq32)<br/>(Plq32)<br/>(Plq32)<br/>(Plq32)<br/>(Plq32)<br/>(Plq32)<br/>(Plq32)<br/>(Plq32)<br/>(Plq32)<br/>(Plq32)<br/>(Plq32)<br/>(Plq32)<br/>(Plq32)<br/>(Plq32)<br/>(Plq32)<br/>(Plq32)<br/>(Plq32)<br/>(Plq32)<br/>(Plq32)<br/>(Plq32)<br/>(Plq32)<br/>(Plq32)<br/>(Plq32)<br/>(Plq32)<br/>(Plq32)<br/>(Plq32)<br/>(Plq32)<br/>(Plq32)<br/>(Plq32)<br/>(Plq32)<br/>(Plq32)<br/>(Plq32)<br/>(Plq32)<br/>(Plq32)<br/>(Plq32)<br/>(Plq32)<br/>(Plq32)<br/>(Plq32)<br/>(Plq32)<br/>(Plq32)<br/>(Plq32)<br/>(Plq32)<br/>(Plq32)<br/>(Plq32)<br/>(Plq32)<br/>(Plq32)<br/>(Plq32)<br/>(Plq32)<br/>(Plq32)<br/>(Plq32)<br/>(Plq32)<br/>(Plq32)<br/>(Plq32)<br/>(Plq32)<br/>(Plq32)<br/>(Plq32)<br/>(Plq32)<br/>(Plq32)<br/>(Plq32)<br/>(Plq32)<br/>(Plq32)<br/>(Plq32)<br/>(Plq32)<br/>(Plq32)<br/>(Plq32)<br/>(Plq32)<br/>(Plq32)<br/>(Plq32)<br/>(Plq32)<br/>(Plq32)<br/>(Plq32)<br/>(Plq32)<br/>(Plq32)<br/>(Plq32)<br/>(Plq32)</pre> | (On left hand side of side door, Rhodes Woods ta                                                                                                                                                         | ilors)    |
| 06       The Kursaal       (Plq56)         (0       Front stonework, right hand side)       (Plq36)         07       Hotel Majestic       (Plq36)         (Atter exhibition halls, left hand entrance post)       (Plq44)         (0       main entrance)       (Plq44)         (0       main entrance)       (Plq28)         09       Cyclists' Touring Club       (Plq28)         (10       Swan Road       (Plq28)         (11       Swan Road       (Plq48)         (11       Swan Buildings       (Plq48)         (2       Old Town Hall       (Plq12)         (12       Old Town Hall       (Plq12)         (13       Council Offices       (Plq02)         (14       Crescent Gardens       (Plq03)         (15       Hale's Bar       (Plq32)         (16       Royal Pump Room       (Plq32)         (21       Crewn Place       (Plq32)         (31       Council Offices - Front door, left hand side)       (Plq32)         (21       Flae's Bar       (Plq32)         (21       Glae's Bar       (Plq32)         (31       Council offices - Front door, left hand side)       (Plq32)         (21       Flae's Bar <td>05 Spa Rooms</td> <td>(Plq65)</td>                                                                                                                                                                                                                                                                                                                                                                                                                                                                                                                                                                                                                                                                                                                                                                                                                                                                                                                                                                                                                                                                                                                                                                                                                                                                                                                                                                                                                                                                 | 05 Spa Rooms                                                                                                                                                                                             | (Plq65)   |
| <pre>(On Front stonework, right hand side)<br/>O7 Hotel Majestic (Plq36)<br/>(After exhibition halls, left hand entrance post)<br/>O8 Hotel St. George (Plq44)<br/>On main entrance)<br/>O9 Cyclists' Touring Club (XP03)<br/>(In flower bed/ wall)<br/>(In the hedge)<br/>(In the hed</pre>                                                                                                                                                 | (In Atrium of Hall M, Convention Centre)                                                                                                                                                                 |           |
| O7Hotel Majestic(Plq36)(After exhibition halls, left hand entrance post )08Hotel St. George(Plq44)(On main entrance)(VP03)(NP03)(In flower bed/ wall)(XP03)(NPq28)10Swan Road(Plq28)(In the hedge)(Plq44)11Swan Buildings(Plq48)(Swan Hotel, side door—please respect this is not public)(Plq42)12Old Town Hall(Plq12)(Main entrance, left hand side)(Plq05)13Council Offices(Plq05)(Former Council Offices - Front door, left hand side)(Plq06)(Crescent Road, on the grass)(Plq32)14Crescent Gardens(Plq32)(On wall, far right of building)(Plq15)16Royal Pump Room(Plq15)17Crown Place(Plq07)(Site of building, opposite Valley Gardens)(Plq07)17Crown Place(Plq86)(On wall, opposite Royal Pump Rooms Museum)(Plq86)                                                                                                                                                                                                                                                                                                                                                                                                                                                                                                                                                                                                                                                                                                                                                                                                                                                                                                                                                                                                                                                                                                                                                                                                                                                                                                                                                                                                                                                                                                                                                                                                                                                                                                                                                                                                                                                                                                                | 06 The Kursaal                                                                                                                                                                                           | (Plq56)   |
| <pre>(After exhibition halls, left hand entrance post ) 08 Hotel St. George (Plq44) (On main entrance) 09 Cyclists' Touring Club (XP03) (In flower bed/ wall) 10 Swan Road (Plq28) (In the hedge) 11 Swan Buildings (Plq48) (Swan Hotel, side door—please respect this is not public) 12 Old Town Hall (Plq12) (Main entrance, left hand side) 13 Council Offices - Front door, left hand side) (Former Council Offices - Front door, left hand side) 14 Crescent Gardens (Plq06) (Crescent Road, on the grass) 15 Hale's Bar (Plq32) (On wall, far right of building) 16 Royal Pump Room (Plq15) 17 Crown Place (Plq07) (On wall, opposite Valley Gardens) 18 The Spitfire Plaque (Plq86)</pre>                                                                                                                                                                                                                                                                                                                                                                                                                                                                                                                                                                                                                                                                                                                                                                                                                                                                                                                                                                                                                                                                                                                                                                                                                                                                                                                                                                                                                                                                                                                                                                                                                                                                                                                                                                                                                                                                                                                                        | (On front stonework, right hand side)                                                                                                                                                                    |           |
| 08       Hotel St. George       (Plq44)         (0n main entrance)       (XP03)         09       Cyclists' Touring Club       (XP03)         (In flower bed/ wall)       (Plq28)         10       Swan Road       (Plq28)         (In the hedge)       (Plq44)         11       Swan Road       (Plq28)         (In the hedge)       (Plq48)         (Swan Buildings       (Plq48)         (Swan Hotel, side door—please respect this is roublic)       (Plq12)         12       Old Town Hall       (Plq12)         (Main entrance, left hand side)       (Plq05)         (Former Council Offices - Front door, left hands       (Plq06)         (Crescent Gardens       (Plq06)         (Crescent Road, on the grass)       (Plq12)         14       Crescent Gardens       (Plq32)         (On wall, far right of building)       (Plq15)         16       Royal Pump Room       (Plq15)         (Side of building, opposite Valley Gardens)       (Plq07)         (Dr wall, opposite Royal Pump Rooms Museum)       (Plq07)         (Dr wall, opposite Royal Pump Rooms Museum)       (Plq86)                                                                                                                                                                                                                                                                                                                                                                                                                                                                                                                                                                                                                                                                                                                                                                                                                                                                                                                                                                                                                                                                                                                                                                                                                                                                                                                                                                                                                                                                                                                                       | 07 Hotel Majestic                                                                                                                                                                                        | (Plq36)   |
| (On main entrance)       (XP03)         09 Cyclists' Touring Club (XP03)       (XP03)         (In flower bed/ wall)       (Plq28)         10 Swan Road (Plq28)       (Plq28)         (In the hedge)       (Plq48)         (In the hedge)       (Plq48)         (Swan Hotel, side door—please respect this is not public)       (Plq12)         12 Old Town Hall (Plq12)       (Plq12)         (Main entrance, left hand side)       (Plq05)         (Former Council Offices - Front door, left hand side)       (Plq06)         (Former Council Offices - Front door, left hand side)       (Plq06)         (Crescent Road, on the grass)       (Plq06)         (J Crescent Gardens (Plq07)       (Plq08)         (On wall, far right of building)       (Plq15)         16 Royal Pump Room (Plq15)       (Plq07)         (Side of building, opposite Valley Gardens)       (Plq07)         17 Crown Place (Plq16)       (Plq07)         (On wall, opposite Royal Pump Rooms Museum)       (Plq07)         (Dr wall, opposite Royal Pump Rooms Museum)       (Plq07)                                                                                                                                                                                                                                                                                                                                                                                                                                                                                                                                                                                                                                                                                                                                                                                                                                                                                                                                                                                                                                                                                                                                                                                                                                                                                                                                                                                                                                                                                                                                                                    | (After exhibition halls, left hand entrance post )                                                                                                                                                       |           |
| O9       Cyclists' Touring Club       (XP03)         (In flower bed/ wall)       (Plq28)         10       Swan Road       (Plq28)         (In the hedge)       (Plq48)         (In the hedge)       (Plq48)         (Swan Buildings       (Plq48)         (Swan Buildings       (Plq48)         (Swan Buildings       (Plq48)         (Swan Hotel, side door—please respect this is not public)       (Plq12)         12       Old Town Hall       (Plq12)         (Main entrance, left hand side)       (Plq05)         (Former Council Offices - Front door, left hands)       (Plq06)         (Forwer Council Offices - Front door, left hands)       (Plq06)         (Crescent Road, on the grass)       (Plq06)         (Crescent Road, on the grass)       (Plq12)         15       Hale's Bar       (Plq32)         (On wall, far right of building)       (Plq15)         16       Royal Pump Room       (Plq07)         (Side of building, opposite Valley Gardens)       (Plq07)         (On wall, opposite Royal Pump Rooms Museum)       (Plq86)                                                                                                                                                                                                                                                                                                                                                                                                                                                                                                                                                                                                                                                                                                                                                                                                                                                                                                                                                                                                                                                                                                                                                                                                                                                                                                                                                                                                                                                                                                                                                                            | 08 Hotel St. George                                                                                                                                                                                      | (Plq44)   |
| (In flower bed/ wall)       (Plq28)         10 Swan Road       (Plq28)         (In the hedge)       (Plq48)         11 Swan Buildings       (Plq48)         (Swan Hotel, side door—please respect this is not public)       (Plq12)         12 Old Town Hall       (Plq12)         (Main entrance, left hand side)       (Plq05)         (Former Council Offices - Front door, left hand side)       (Plq06)         (Former Council Offices - Front door, left hand side)       (Plq06)         (Crescent Gardens       (Plq06)         (Or wall, far right of building)       (Plq12)         15 Hale's Bar       (Plq12)         (On wall, far right of building)       (Plq15)         16 Royal Pump Room       (Plq15)         (Side of building, opposite Valley Gardens)       (Plq07)         (On wall, opposite Royal Pump Rooms Museum)       (Plq07)         (On wall, opposite Royal Pump Rooms Museum)       (Plq86)                                                                                                                                                                                                                                                                                                                                                                                                                                                                                                                                                                                                                                                                                                                                                                                                                                                                                                                                                                                                                                                                                                                                                                                                                                                                                                                                                                                                                                                                                                                                                                                                                                                                                                       | (On main entrance)                                                                                                                                                                                       |           |
| 10       Swan Road       (Plq28)         (In the hedge)       (Plq48)         11       Swan Buildings       (Plq48)         (Swan Hotel, side door—please respect this is not public)       (Plq12)         12       Old Town Hall       (Plq12)         (Main entrance, left hand side)       (Plq05)         (Kain entrance, left hand side)       (Plq05)         (Forscent Gardens       (Plq06)         (Crescent Road, on the grass)       (Plq06)         15       Hale's Bar       (Plq32)         (On wall, far right of building)       (Plq15)         16       Royal Pump Room       (Plq07)         (Side of building, opposite Valley Gardens)       (Plq07)         17       Crown Place       (Plq07)         (On wall, opposite Royal Pump Rooms Museum)       (Plq07)         (Dr wall, opposite Royal Pump Rooms Museum)       (Plq07)         (Dr wall, opposite Royal Pump Rooms Museum)       (Plq08)                                                                                                                                                                                                                                                                                                                                                                                                                                                                                                                                                                                                                                                                                                                                                                                                                                                                                                                                                                                                                                                                                                                                                                                                                                                                                                                                                                                                                                                                                                                                                                                                                                                                                                             | 09 Cyclists' Touring Club                                                                                                                                                                                | (XP03)    |
| <pre>(In the hedge) I1 Swan Buildings (Plq48) (Swan Hotel, side door—please respect this is not public) I2 Old Town Hall (Plq12) (Main entrance, left hand side) I3 Council Offices - Front door, left hand side) I4 Crescent Gardens (Plq05) I4 Crescent Road, on the grass) I5 Hale's Bar (Plq32) (On wall, far right of building) I6 Royal Pump Room (Plq15) I6 Royal Pump Room (Plq07) I7 Crown Place (Plq07) (On wall, opposite Royal Pump Rooms Museum) I8 The Spitfire Plaque (Plq32)</pre>                                                                                                                                                                                                                                                                                                                                                                                                                                                                                                                                                                                                                                                                                                                                                                                                                                                                                                                                                                                                                                                                                                                                                                                                                                                                                                                                                                                                                                                                                                                                                                                                                                                                                                                                                                                                                                                                                                                                                                                                                                                                                                                                      | (In flower bed/ wall)                                                                                                                                                                                    |           |
| 11Swan Buildings(Plq48)(Swan Hotel, side door—please respect this is not public)12Old Town Hall(Plq12)(Main entrance, left hand side)13Council Offices(Plq05)(Former Council Offices - Front door, left hand side)14Crescent Gardens(Plq06)(Crescent Road, on the grass)(Plq32)15Hale's Bar(Plq32)(On wall, far right of building)(Plq15)16Royal Pump Room(Plq15)(Side of building, opposite Valley Gardens)(Plq07)(On wall, opposite Royal Pump Rooms Museum)(Plq86)                                                                                                                                                                                                                                                                                                                                                                                                                                                                                                                                                                                                                                                                                                                                                                                                                                                                                                                                                                                                                                                                                                                                                                                                                                                                                                                                                                                                                                                                                                                                                                                                                                                                                                                                                                                                                                                                                                                                                                                                                                                                                                                                                                   | 10 Swan Road                                                                                                                                                                                             | (Plq28)   |
| <pre>(Swan Hotel, side door—please respect this is not public) 12 Old Town Hall (Plq12) (Main entrance, left hand side) 13 Council Offices (Plq05) (Former Council Offices - Front door, left hand side) 14 Crescent Gardens (Plq06) (Crescent Road, on the grass) 15 Hale's Bar (Plq32) (On wall, far right of building) 16 Royal Pump Room (Plq15) (Side of building, opposite Valley Gardens) 17 Crown Place (Plq07) (On wall, opposite Royal Pump Rooms Museum) 18 The Spitfire Plaque (Plq32)</pre>                                                                                                                                                                                                                                                                                                                                                                                                                                                                                                                                                                                                                                                                                                                                                                                                                                                                                                                                                                                                                                                                                                                                                                                                                                                                                                                                                                                                                                                                                                                                                                                                                                                                                                                                                                                                                                                                                                                                                                                                                                                                                                                                | (In the hedge)                                                                                                                                                                                           |           |
| 12       Old Town Hall       (Plq12)         (Harrish entrance, left hand side)       (Plq05)         13       Council Offices       (Plq06)         (Forscent Gardens       (Plq06)         (Crescent Gardens       (Plq06)         (Crescent Road, on the grass)       (Plq06)         14       Hale's Bar       (Plq06)         (Or wall, far right of building)       (Plq16)         15       Hogal Pump Room       (Plq16)         (Site - f building, opposite Valley Gardens)       (Plq07)         17       Crown Place       (Plq07)         (Hardish)       (Plq07)       (Plq07)         (Hardish)       (Plq07)       (Plq07)         15       Ithe Spitfire Plaque       (Plq86)                                                                                                                                                                                                                                                                                                                                                                                                                                                                                                                                                                                                                                                                                                                                                                                                                                                                                                                                                                                                                                                                                                                                                                                                                                                                                                                                                                                                                                                                                                                                                                                                                                                                                                                                                                                                                                                                                                                                          | 11 Swan Buildings                                                                                                                                                                                        | (Plq48)   |
| <pre>(Main entrance, left hand side) 13 Council Offices (Plaq05) (Former Council Offices - Front door, left hand side) 14 Crescent Gardens (Plaq06) 14 Crescent Road, on the grass) 15 Hale's Bar (Plaq28) (On wall, far right of building) 16 Royal Pump Room (Plaq15) 17 Crown Place (Plaq07) (On wall, opposite Royal Pump Rooms Museum) 18 The Spitfire Plaque (Plaq06)</pre>                                                                                                                                                                                                                                                                                                                                                                                                                                                                                                                                                                                                                                                                                                                                                                                                                                                                                                                                                                                                                                                                                                                                                                                                                                                                                                                                                                                                                                                                                                                                                                                                                                                                                                                                                                                                                                                                                                                                                                                                                                                                                                                                                                                                                                                       | (Swan Hotel, side door—please respect this is no                                                                                                                                                         | t public) |
| 13Council Offices(Plq05)14Crescent Gardens(Plq06)14Crescent Gardens(Plq06)(Crescent Road, on the grass)(Plq32)15Hale's Bar(Plq32)(On wall, far right of building)(Plq15)16Royal Pump Room(Plq15)(Side of building, opposite Valley Gardens)(Plq07)(On wall, opposite Royal Pump Rooms Museum)(Plq36)18The Spitfire Plaque(Plq86)                                                                                                                                                                                                                                                                                                                                                                                                                                                                                                                                                                                                                                                                                                                                                                                                                                                                                                                                                                                                                                                                                                                                                                                                                                                                                                                                                                                                                                                                                                                                                                                                                                                                                                                                                                                                                                                                                                                                                                                                                                                                                                                                                                                                                                                                                                        | 12 Old Town Hall                                                                                                                                                                                         | (Plq12)   |
| <pre>(Former Council Offices - Front door, left hand side) 14 Crescent Gardens (Plq06) (Crescent Road, on the grass) 15 Hale's Bar (Plq32) (Or wall, far right of building) 16 Royal Pump Room (Plq15) 17 Crown Place (Plq07) (Or wall, opposite Royal Pump Rooms Museum) 18 The Spitfire Plaque (Plq86)</pre>                                                                                                                                                                                                                                                                                                                                                                                                                                                                                                                                                                                                                                                                                                                                                                                                                                                                                                                                                                                                                                                                                                                                                                                                                                                                                                                                                                                                                                                                                                                                                                                                                                                                                                                                                                                                                                                                                                                                                                                                                                                                                                                                                                                                                                                                                                                          | (Main entrance, left hand side)                                                                                                                                                                          |           |
| 14Crescent Gardens(Plq06)(Crescent Road, on the grass)(Plq32)15Hale's Bar(Plq32)(Or wall, far right of building)(Plq15)16Royal Pump Room(Plq15)(Side of building, opposite Valley Gardens)(Plq07)17Crown Place(Plq07)(Or wall, opposite Royal Pump Rooms Museum)(Plq86)                                                                                                                                                                                                                                                                                                                                                                                                                                                                                                                                                                                                                                                                                                                                                                                                                                                                                                                                                                                                                                                                                                                                                                                                                                                                                                                                                                                                                                                                                                                                                                                                                                                                                                                                                                                                                                                                                                                                                                                                                                                                                                                                                                                                                                                                                                                                                                 | 13 Council Offices                                                                                                                                                                                       | (Plq05)   |
| <ul> <li>(Crescent Road, on the grass)</li> <li>15 Hale's Bar (Plq32)</li> <li>(Or wall, far right of building)</li> <li>16 Royal Pump Room (Plq15)</li> <li>17 Crown Place (Plq07)</li> <li>(Or wall, opposite Royal Pump Rooms Museum)</li> <li>18 The Spitfire Plaque (Plq86)</li> </ul>                                                                                                                                                                                                                                                                                                                                                                                                                                                                                                                                                                                                                                                                                                                                                                                                                                                                                                                                                                                                                                                                                                                                                                                                                                                                                                                                                                                                                                                                                                                                                                                                                                                                                                                                                                                                                                                                                                                                                                                                                                                                                                                                                                                                                                                                                                                                             | (Former Council Offices - Front door, left hand sid                                                                                                                                                      | de)       |
| 15Hale's Bar(Plq32)(On wall, far right of building)(Plq15)16Royal Pump Room(Plq15)(Side of building, opposite Valley Gardens)(Plq07)17Crown Place(Plq07)(On wall, opposite Royal Pump Rooms Museum)(Plq86)                                                                                                                                                                                                                                                                                                                                                                                                                                                                                                                                                                                                                                                                                                                                                                                                                                                                                                                                                                                                                                                                                                                                                                                                                                                                                                                                                                                                                                                                                                                                                                                                                                                                                                                                                                                                                                                                                                                                                                                                                                                                                                                                                                                                                                                                                                                                                                                                                              | 14 Crescent Gardens                                                                                                                                                                                      | (Plq06)   |
| Interview(Plq15)(On wall, far right of building)(Plq15)16Royal Pump Room(Plq15)(Side of building, opposite Valley Gardens)(Plq07)17Crown Place(Plq07)(On wall, opposite Royal Pump Rooms Museum)(Plq86)                                                                                                                                                                                                                                                                                                                                                                                                                                                                                                                                                                                                                                                                                                                                                                                                                                                                                                                                                                                                                                                                                                                                                                                                                                                                                                                                                                                                                                                                                                                                                                                                                                                                                                                                                                                                                                                                                                                                                                                                                                                                                                                                                                                                                                                                                                                                                                                                                                 | (Crescent Road, on the grass)                                                                                                                                                                            |           |
| 16Royal Pump Room(Plq15)(Side of building, opposite Valley Gardens)(Plq07)17Crown Place(Plq07)(On wall, opposite Royal Pump Rooms Museum)(Plq86)18The Spitfire Plaque(Plq86)                                                                                                                                                                                                                                                                                                                                                                                                                                                                                                                                                                                                                                                                                                                                                                                                                                                                                                                                                                                                                                                                                                                                                                                                                                                                                                                                                                                                                                                                                                                                                                                                                                                                                                                                                                                                                                                                                                                                                                                                                                                                                                                                                                                                                                                                                                                                                                                                                                                            | 15 Hale's Bar                                                                                                                                                                                            | (Plq32)   |
| <ul> <li>(Side of building, opposite Valley Gardens)</li> <li>17 Crown Place (Plq07)</li> <li>(On wall, opposite Royal Pump Rooms Museum)</li> <li>18 The Spitfire Plaque (Plq86)</li> </ul>                                                                                                                                                                                                                                                                                                                                                                                                                                                                                                                                                                                                                                                                                                                                                                                                                                                                                                                                                                                                                                                                                                                                                                                                                                                                                                                                                                                                                                                                                                                                                                                                                                                                                                                                                                                                                                                                                                                                                                                                                                                                                                                                                                                                                                                                                                                                                                                                                                            | (On wall, far right of building)                                                                                                                                                                         |           |
| 17 Crown Place(Plq07)(On wall, opposite Royal Pump Rooms Museum)18 The Spitfire Plaque(Plq86)                                                                                                                                                                                                                                                                                                                                                                                                                                                                                                                                                                                                                                                                                                                                                                                                                                                                                                                                                                                                                                                                                                                                                                                                                                                                                                                                                                                                                                                                                                                                                                                                                                                                                                                                                                                                                                                                                                                                                                                                                                                                                                                                                                                                                                                                                                                                                                                                                                                                                                                                           |                                                                                                                                                                                                          |           |
| (On wall, opposite Royal Pump Rooms Museum) <b>18 The Spitfire Plaque</b> (Plq86)                                                                                                                                                                                                                                                                                                                                                                                                                                                                                                                                                                                                                                                                                                                                                                                                                                                                                                                                                                                                                                                                                                                                                                                                                                                                                                                                                                                                                                                                                                                                                                                                                                                                                                                                                                                                                                                                                                                                                                                                                                                                                                                                                                                                                                                                                                                                                                                                                                                                                                                                                       |                                                                                                                                                                                                          | (Plq15)   |
| 18 The Spitfire Plaque (Plq86)                                                                                                                                                                                                                                                                                                                                                                                                                                                                                                                                                                                                                                                                                                                                                                                                                                                                                                                                                                                                                                                                                                                                                                                                                                                                                                                                                                                                                                                                                                                                                                                                                                                                                                                                                                                                                                                                                                                                                                                                                                                                                                                                                                                                                                                                                                                                                                                                                                                                                                                                                                                                          | 16 Royal Pump Room                                                                                                                                                                                       |           |
|                                                                                                                                                                                                                                                                                                                                                                                                                                                                                                                                                                                                                                                                                                                                                                                                                                                                                                                                                                                                                                                                                                                                                                                                                                                                                                                                                                                                                                                                                                                                                                                                                                                                                                                                                                                                                                                                                                                                                                                                                                                                                                                                                                                                                                                                                                                                                                                                                                                                                                                                                                                                                                         | <b>16 Royal Pump Room</b><br>(Side of building, opposite Valley Gardens)                                                                                                                                 |           |
| (In the recess, far left of Crown Hotel)                                                                                                                                                                                                                                                                                                                                                                                                                                                                                                                                                                                                                                                                                                                                                                                                                                                                                                                                                                                                                                                                                                                                                                                                                                                                                                                                                                                                                                                                                                                                                                                                                                                                                                                                                                                                                                                                                                                                                                                                                                                                                                                                                                                                                                                                                                                                                                                                                                                                                                                                                                                                | <ul><li>16 Royal Pump Room</li><li>(Side of building, opposite Valley Gardens)</li><li>17 Crown Place</li></ul>                                                                                          | (Plq07)   |
|                                                                                                                                                                                                                                                                                                                                                                                                                                                                                                                                                                                                                                                                                                                                                                                                                                                                                                                                                                                                                                                                                                                                                                                                                                                                                                                                                                                                                                                                                                                                                                                                                                                                                                                                                                                                                                                                                                                                                                                                                                                                                                                                                                                                                                                                                                                                                                                                                                                                                                                                                                                                                                         | <ul> <li>16 Royal Pump Room</li> <li>(Side of building, opposite Valley Gardens)</li> <li>17 Crown Place</li> <li>(On wall, opposite Royal Pump Rooms Museum)</li> <li>18 The Spitfire Plaque</li> </ul> | (Plq07)   |