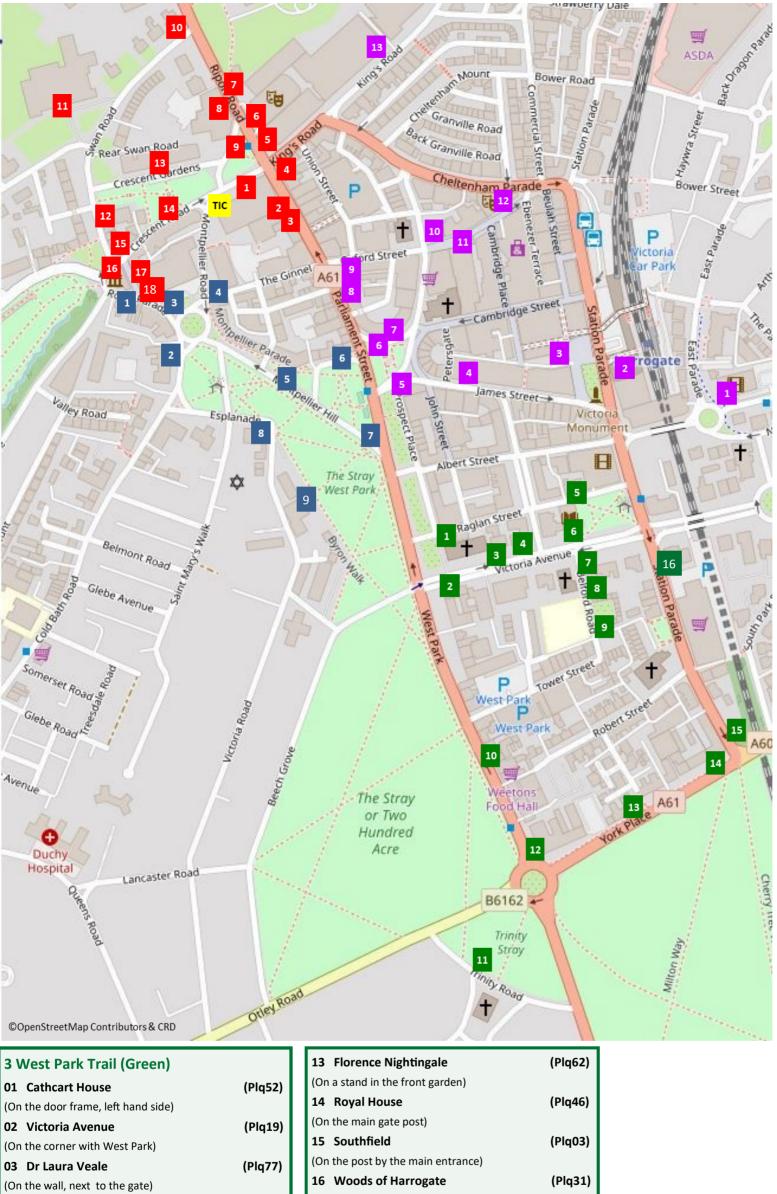

### 1 Civic Trail (Red)

| Noyal Baths       (Plq14)         Noyal Baths       (Plq14)         Noyal Baths       (Plq14)         Q       Wintergardens       (Plq14)         Q       Water-Gas Plant       (Plq14)         (In Uetherspoons entrance, right hand side)       (Plq14)         (In Uetherspoons entrance, left hand side)       (Plq14)         (In Uetherspoons entrance, left hand side)       (Plq14)         (In Uetherspoons entrance, left hand side)       (Plq14)         (In Atrium of Hall M, Convention Centre)       (Plq14)         (In Text stonework, right hand side)       (Plq14)         (After exhibition halls, left hand entrance post)       (Plq14)         (In Towar Bed St. George       (Plq24)         (In Towar Bed Y and)       (Plq24)         (In Towar Bed Y and)       (Plq24)         (In Towar Bed St George (Plq34)       (Plq34)                                                                                                                                                                                                                                                                                                                                                                                                                                                                                                                                                                                                                                                                                                                                                                                                                                                                                                                                                                                                                                                                                                                                                                                                                                                                                                                                                                                     | TIC — Tourist Information Centre                                                                                                                                                                         |           |
|-----------------------------------------------------------------------------------------------------------------------------------------------------------------------------------------------------------------------------------------------------------------------------------------------------------------------------------------------------------------------------------------------------------------------------------------------------------------------------------------------------------------------------------------------------------------------------------------------------------------------------------------------------------------------------------------------------------------------------------------------------------------------------------------------------------------------------------------------------------------------------------------------------------------------------------------------------------------------------------------------------------------------------------------------------------------------------------------------------------------------------------------------------------------------------------------------------------------------------------------------------------------------------------------------------------------------------------------------------------------------------------------------------------------------------------------------------------------------------------------------------------------------------------------------------------------------------------------------------------------------------------------------------------------------------------------------------------------------------------------------------------------------------------------------------------------------------------------------------------------------------------------------------------------------------------------------------------------------------------------------------------------------------------------------------------------------------------------------------------------------------------------------------------------------------------------------------------------------------------------------------------------------------------------------------------------------------------------------------------------------------------------------------------------------------------------------------------------------------------------------------------------------------------------------------------------------------------------------------------------------------------------|----------------------------------------------------------------------------------------------------------------------------------------------------------------------------------------------------------|-----------|
| 02       Wintergardens       (Plq49)         (In Wetherspoons entrance, right hand side)       (Plq54)         (In Wetherspoons entrance, left hand side)       (Plq54)         (In Wetherspoons entrance, left hand side)       (Plq90)         (On left hand side of side door, Rhodes Woods tailors)       (Plq55)         O5       Spa Rooms       (Plq56)         (In Atrium of Hall M, Convention Centre)       (Plq56)         (On front stonework, right hand side)       (Plq36)         (On front stonework, right hand entrance post)       (Plq44)         (On main entrance)       (Plq44)         (On main entrance)       (Plq44)         (In flower bed/ wall)       (Plq28)         (In the hedge)       (Plq28)         (In the hedge)       (Plq28)         (In the hedge)       (Plq28)         (In the nedge)       (Plq12)         (Id Town Hall       (Plq12)         (Main entrance, left hand side)       (Plq28)         (Swan Hotel, side door – please respect this is rubblic)       (Plq05)         (I erescent Gardens       (Plq05)         (I erescent Gardens)       (Plq32)         (I mall 's Bar       (Plq32)         (I mall's far right of building)       (Plq32)         (I erescent Gardens)<                                                                                                                                                                                                                                                                                                                                                                                                                                                                                                                                                                                                                                                                                                                                                                                                                                                                                                                                                                                                                                                                                                                                                                                                                                                                                                                                                                                                | 01 Royal Baths                                                                                                                                                                                           | (Plq14)   |
| (In Wetherspoons entrance, right hand side)       (Plq54)         03 Water-Gas Plant       (Plq54)         (In Wetherspoons entrance, left hand side)       (Plq90)         04 Louis Copé       (Plq90)         (On left hand side of side door, Rhodes Woods tailors)       05 Spa Rooms       (Plq65)         (In Atrium of Hall M, Convention Centre)       06 The Kursaal       (Plq56)         (On front stonework, right hand side)       (Plq36)         (On front stonework, right hand entrance post)       (Plq44)         (After exhibition halls, left hand entrance post)       (Plq48)         (On main entrance)       (Plq28)         (In flower bed/ wall)       (XP03)         (In flower bed/ wall)       (Plq28)         (In the hedge)       (Plq28)         (In the hedge)       (Plq28)         (In the nedge)       (Plq38)                                                                                                                                                                                                                                                                                                                                                                                                                                                                                                                                                                                                                                                                                                                                                                                                                                                                                                                                                                                                                                                                                                                                                                                                                                                                                                                                                                                                                                        | (Main entrance, right hand side)                                                                                                                                                                         |           |
| 03       Water-Gas Plant       (Plq54)         (in Wetherspoons entrance, left hand side)       (Plq90)         04       Louis Copé       (Plq90)         (0n left hand side of side door, Rhodes Woods tabols)       (Plq65)         05       Spa Rooms       (Plq56)         (In Atrium of Hall M, Convention Centre)       (Plq56)         06       The Kursaal       (Plq56)         (On front stonework, right hand side)       (Plq36)         (After exhibition halls, left hand entrance post)       (Plq44)         (On main entrance)       (Plq28)         (In flower bed/ wall)       (XP03)         (In flower bed/ wall)       (Plq28)         (In the hedge)       (Plq28)         (In the hedge)       (Plq28)         (Swan Road       (Plq28)         (Swan Hotel, side door-please respect this is rubblic)       (Plq28)         (Swan Hotel, side door-please respect this is rubblic)       (Plq28)         (Main entrance, left hand side)       (Plq28)         (In the respect Gardens       (Plq05)         (I crescent Gardens       (Plq06)         (I rescent Gardens       (Plq32)         (I crescent Road, on the grass)       (Plq31)         (I crown Place       (Plq32)         (O                                                                                                                                                                                                                                                                                                                                                                                                                                                                                                                                                                                                                                                                                                                                                                                                                                                                                                                                                                                                                                                                                                                                                                                                                                                                                                                                                                                                                  | 02 Wintergardens                                                                                                                                                                                         | (Plq49)   |
| (in Wetherspoons entrance, left hand side)<br>O4 Louis Copé (Plq90)<br>(On left hand side of side door, Rhodes Woods tailors)<br>O5 Spa Rooms (Plq65)<br>(In Atrium of Hall M, Convention Centre)<br>O6 The Kursaal (Plq56)<br>(On front stonework, right hand side)<br>O7 Hotel Majestic (Plq36)<br>(After exhibition halls, left hand entrance post)<br>O8 Hotel St. George (Plq44)<br>(On main entrance)<br>O9 Cyclists' Touring Club (XP03)<br>(In flower bed/ wall)<br>10 Swan Road (Plq28)<br>(In the hedge)<br>11 Swan Buildings (Plq48)<br>(Swan Hotel, side door—please respect this is number public)<br>12 Old Town Hall (Plq12)<br>(Main entrance, left hand side)<br>13 Council Offices - Front door, left hand.<br>(Plq026)<br>(Former Council Offices - Front door, left hand.<br>(Plq027)<br>(On wall, far right of building)<br>15 Hale's Bar (Plq28)<br>(Side of building, opposite Valley Gardens)<br>17 Crown Place (Plq07)<br>(On wall, opposite Royal Pump Rooms Museum)<br>18 The Spitfire Plaque (Plq86)                                                                                                                                                                                                                                                                                                                                                                                                                                                                                                                                                                                                                                                                                                                                                                                                                                                                                                                                                                                                                                                                                                                                                                                                                                                                                                                                                                                                                                                                                                                                                                                                        | (In Wetherspoons entrance, right hand side)                                                                                                                                                              |           |
| 04       Louis Copé       (Plq90)         (D1       Eft hand side of side door, Rhodes Woods tailors)         05       Spa Rooms       (Plq65)         (In Atrium of Hall M, Convention Centre)       (Plq56)         06       The Kursaal       (Plq56)         (On front stonework, right hand side)       (Plq36)         (After exhibition halls, left hand entrance post)       (Plq44)         (On main entrance)       (Plq428)         (On main entrance)       (XP03)         (In flower bed/ wall)       (XP03)         (In the hedge)       (Plq28)         11       Swan Road       (Plq28)         (Swan Hotel, side door—please respect this is rubblic)       (Plq12)         (Main entrance, left hand side)       (Plq12)         (Main entrance, left hand side)       (Plq28)         13       Council Offices - Front door, left hand side)       (Plq32)         (Grescent Road, on the grass)       (Plq32)         15       Hale's Bar       (Plq32)         (Grescent Road, on the grass)                                                                                                                                                                                                                                                                                                                                                                                                                                                                                                                                                                                                                                                                                                                                                                                                                                                                                                                                                                                                                                                                                                                                                                                                                                                                                                                                                                                                       | 03 Water-Gas Plant                                                                                                                                                                                       | (Plq54)   |
| (On left hand side of side door, Rhodes Woods tailors)05 Spa Rooms(Plq65)(In Atrium of Hall M, Convention Centre)06 The Kursaal(Plq56)(On front stonework, right hand side)07 Hotel Majestic(Plq36)(After exhibition halls, left hand entrance post)08 Hotel St. George(Plq44)(On main entrance)09 Cyclists' Touring Club(XP03)(In flower bed/ wall)(XP03)(In flower bed/ wall)(Ylq28)10 Swan Road(Plq28)(In the hedge)(Plq44)12 Old Town Hall(Plq12)(Kain entrance, left hand side)(Plq12)13 Council Offices - Front door, left hand side)(Plq05)14 Crescent Gardens(Plq28)(Crescent Road, on the grass)(Plq12)15 Hale's Bar(Plq12)(On wall, far right of building)(Plq15)(Side of building, opposite Valley Gardens)(Plq07)(Side of building, opposite Valley Gardens)(Plq07)(Naull, opposite Royal Pump Room SMuseum)(Plq07)18 The Spitfire Plaque(Plq88)                                                                                                                                                                                                                                                                                                                                                                                                                                                                                                                                                                                                                                                                                                                                                                                                                                                                                                                                                                                                                                                                                                                                                                                                                                                                                                                                                                                                                                                                                                                                                                                                                                                                                                                                                                            | (in Wetherspoons entrance, left hand side)                                                                                                                                                               |           |
| 05 Spa Rooms       (Plq65)         (In Atrium of Hall M, Convention Centre)       (Plq56)         06 The Kursaal       (Plq56)         (O The Kursaal       (Plq56)         (O The Kursaal       (Plq56)         (O The Kursaal       (Plq56)         (O The Kursaal       (Plq56)         (After exhibition halls, left hand entrance post)       (Plq44)         (After exhibition halls, left hand entrance post)       (Plq44)         (O main entrance)       (XP03)         (D Swan Road       (Plq28)         (In the hedge)       (Plq428)         (In the thedge)       <                                                                                                                                                                                                                                                                                                                                                                                                                                                                                                                                                                                                                                                                                                                                                                                                                                                                                                                                                                                                                                                                                                                                                                                                                                                                                                                                                                                                                                                                                            | 04 Louis Copé                                                                                                                                                                                            | (Plq90)   |
| <pre>(In Atrium of Hall M, Convention Centre)<br/>O6 The Kursaal (Plq56)<br/>(On front stonework, right hand side)<br/>O7 Hotel Majestic (Plq36)<br/>(After exhibition halls, left hand entrance post )<br/>O8 Hotel St. George (Plq44)<br/>(On main entrance)<br/>O9 Cyclists' Touring Club (Plq28)<br/>(In flower bed/ wall)<br/>10 Swan Road (Plq28)<br/>(In the hedge)<br/>11 Swan Buildings (Plq48)<br/>(Swan Hotel, side door—please respect this is &gt;= Ublic)<br/>12 Old Town Hall (Plq12)<br/>(Main entrance, left hand side)<br/>13 Council Offices - Front door, left hand side)<br/>14 Crescent Gardens (Plq05)<br/>(Grescent Road, on the grass)<br/>15 Hale's Bar (Plq32)<br/>(On wall, far right of building)<br/>16 Royal Pump Room (Plq12)<br/>17 Crown Place (Plq07)<br/>(On wall, opposite Valley Gardens)<br/>17 Crown Place (Plq32)<br/>(On wall, opposite Royal Pump Rooms Museum)<br/>18 The Spitfire Plaque (Plq32)<br/>(Plq32)<br/>(Plq32)<br/>(Plq32)<br/>(Plq32)<br/>(Plq32)<br/>(Plq32)<br/>(Plq32)<br/>(Plq32)<br/>(Plq32)<br/>(Plq32)<br/>(Plq32)<br/>(Plq32)<br/>(Plq32)<br/>(Plq32)<br/>(Plq32)<br/>(Plq32)<br/>(Plq32)<br/>(Plq32)<br/>(Plq32)<br/>(Plq32)<br/>(Plq32)<br/>(Plq32)<br/>(Plq32)<br/>(Plq32)<br/>(Plq32)<br/>(Plq32)<br/>(Plq32)<br/>(Plq32)<br/>(Plq32)<br/>(Plq32)<br/>(Plq32)<br/>(Plq32)<br/>(Plq32)<br/>(Plq32)<br/>(Plq32)<br/>(Plq32)<br/>(Plq32)<br/>(Plq32)<br/>(Plq32)<br/>(Plq32)<br/>(Plq32)<br/>(Plq32)<br/>(Plq32)<br/>(Plq32)<br/>(Plq32)<br/>(Plq32)<br/>(Plq32)<br/>(Plq32)<br/>(Plq32)<br/>(Plq32)<br/>(Plq32)<br/>(Plq32)<br/>(Plq32)<br/>(Plq32)<br/>(Plq32)<br/>(Plq32)<br/>(Plq32)<br/>(Plq32)<br/>(Plq32)<br/>(Plq32)<br/>(Plq32)<br/>(Plq32)<br/>(Plq32)<br/>(Plq32)<br/>(Plq32)<br/>(Plq32)<br/>(Plq32)<br/>(Plq32)<br/>(Plq32)<br/>(Plq32)<br/>(Plq32)<br/>(Plq32)<br/>(Plq32)<br/>(Plq32)<br/>(Plq32)<br/>(Plq32)<br/>(Plq32)<br/>(Plq32)<br/>(Plq32)<br/>(Plq32)<br/>(Plq32)<br/>(Plq32)<br/>(Plq32)<br/>(Plq32)<br/>(Plq32)<br/>(Plq32)<br/>(Plq32)<br/>(Plq32)<br/>(Plq32)<br/>(Plq32)<br/>(Plq32)<br/>(Plq32)<br/>(Plq32)<br/>(Plq32)<br/>(Plq32)<br/>(Plq32)<br/>(Plq32)<br/>(Plq32)<br/>(Plq32)<br/>(Plq32)<br/>(Plq32)<br/>(Plq32)<br/>(Plq32)<br/>(Plq32)<br/>(Plq32)<br/>(Plq32)<br/>(Plq32)<br/>(Plq32)<br/>(Plq32)<br/>(Plq32)<br/>(Plq32)<br/>(Plq32)<br/>(Plq32)<br/>(Plq32)<br/>(Plq32)<br/>(Plq32)<br/>(Plq32)<br/>(Plq32)<br/>(Plq32)<br/>(Plq32)<br/>(Plq32)<br/>(Plq32)<br/>(Plq32)<br/>(Plq32)<br/>(Plq32)<br/>(Plq32)<br/>(Plq32)<br/>(Plq32)<br/>(Plq32)<br/>(Plq32)<br/>(Plq32)<br/>(Plq32)<br/>(Plq32)<br/>(Plq32)<br/>(Plq32)</pre> | (On left hand side of side door, Rhodes Woods ta                                                                                                                                                         | ilors)    |
| 06       The Kursaal       (Plq56)         (0       Front stonework, right hand side)       (Plq36)         07       Hotel Majestic       (Plq36)         (Atter exhibition halls, left hand entrance post)       (Plq44)         (0       main entrance)       (Plq44)         (0       main entrance)       (Plq28)         09       Cyclists' Touring Club       (Plq28)         (10       Swan Road       (Plq28)         (11       Swan Road       (Plq48)         (11       Swan Buildings       (Plq48)         (2       Old Town Hall       (Plq12)         (12       Old Town Hall       (Plq12)         (13       Council Offices       (Plq02)         (14       Crescent Gardens       (Plq03)         (15       Hale's Bar       (Plq32)         (16       Royal Pump Room       (Plq32)         (21       Crewn Place       (Plq32)         (31       Council Offices - Front door, left hand side)       (Plq32)         (21       Flae's Bar       (Plq32)         (21       Glae's Bar       (Plq32)         (31       Council offices - Front door, left hand side)       (Plq32)         (21       Flae's Bar <td>05 Spa Rooms</td> <td>(Plq65)</td>                                                                                                                                                                                                                                                                                                                                                                                                                                                                                                                                                                                                                                                                                                                                                                                                                                                                                                                                                                                                                                                                                                                                                                                                                                                                                                                                                                                                                                                                 | 05 Spa Rooms                                                                                                                                                                                             | (Plq65)   |
| <pre>(On Front stonework, right hand side)<br/>O7 Hotel Majestic (Plq36)<br/>(After exhibition halls, left hand entrance post)<br/>O8 Hotel St. George (Plq44)<br/>On main entrance)<br/>O9 Cyclists' Touring Club (XP03)<br/>(In flower bed/ wall)<br/>(In the hedge)<br/>(In the hed</pre>                                                                                                                                                 | (In Atrium of Hall M, Convention Centre)                                                                                                                                                                 |           |
| O7Hotel Majestic(Plq36)(After exhibition halls, left hand entrance post )08Hotel St. George(Plq44)(On main entrance)(VP03)(NP03)(In flower bed/ wall)(XP03)(NPq28)10Swan Road(Plq28)(In the hedge)(Plq44)11Swan Buildings(Plq48)(Swan Hotel, side door—please respect this is not public)(Plq42)12Old Town Hall(Plq12)(Main entrance, left hand side)(Plq05)13Council Offices(Plq05)(Former Council Offices - Front door, left hand side)(Plq06)(Crescent Road, on the grass)(Plq32)14Crescent Gardens(Plq32)(On wall, far right of building)(Plq15)16Royal Pump Room(Plq15)17Crown Place(Plq07)(Site of building, opposite Valley Gardens)(Plq07)17Crown Place(Plq86)(On wall, opposite Royal Pump Rooms Museum)(Plq86)                                                                                                                                                                                                                                                                                                                                                                                                                                                                                                                                                                                                                                                                                                                                                                                                                                                                                                                                                                                                                                                                                                                                                                                                                                                                                                                                                                                                                                                                                                                                                                                                                                                                                                                                                                                                                                                                                                                | 06 The Kursaal                                                                                                                                                                                           | (Plq56)   |
| <pre>(After exhibition halls, left hand entrance post ) 08 Hotel St. George (Plq44) (On main entrance) 09 Cyclists' Touring Club (XP03) (In flower bed/ wall) 10 Swan Road (Plq28) (In the hedge) 11 Swan Buildings (Plq48) (Swan Hotel, side door—please respect this is not public) 12 Old Town Hall (Plq12) (Main entrance, left hand side) 13 Council Offices - Front door, left hand side) (Former Council Offices - Front door, left hand side) 14 Crescent Gardens (Plq06) (Crescent Road, on the grass) 15 Hale's Bar (Plq32) (On wall, far right of building) 16 Royal Pump Room (Plq15) 17 Crown Place (Plq07) (On wall, opposite Valley Gardens) 18 The Spitfire Plaque (Plq86)</pre>                                                                                                                                                                                                                                                                                                                                                                                                                                                                                                                                                                                                                                                                                                                                                                                                                                                                                                                                                                                                                                                                                                                                                                                                                                                                                                                                                                                                                                                                                                                                                                                                                                                                                                                                                                                                                                                                                                                                        | (On front stonework, right hand side)                                                                                                                                                                    |           |
| 08       Hotel St. George       (Plq44)         (0n main entrance)       (XP03)         09       Cyclists' Touring Club       (XP03)         (In flower bed/ wall)       (Plq28)         10       Swan Road       (Plq28)         (In the hedge)       (Plq44)         11       Swan Road       (Plq28)         (In the hedge)       (Plq48)         (Swan Buildings       (Plq48)         (Swan Hotel, side door—please respect this is roublic)       (Plq12)         12       Old Town Hall       (Plq12)         (Main entrance, left hand side)       (Plq05)         (Former Council Offices - Front door, left hands       (Plq06)         (Crescent Gardens       (Plq06)         (Crescent Road, on the grass)       (Plq12)         14       Crescent Gardens       (Plq32)         (On wall, far right of building)       (Plq15)         16       Royal Pump Room       (Plq15)         (Side of building, opposite Valley Gardens)       (Plq07)         (Dr wall, opposite Royal Pump Rooms Museum)       (Plq07)         (Dr wall, opposite Royal Pump Rooms Museum)       (Plq86)                                                                                                                                                                                                                                                                                                                                                                                                                                                                                                                                                                                                                                                                                                                                                                                                                                                                                                                                                                                                                                                                                                                                                                                                                                                                                                                                                                                                                                                                                                                                       | 07 Hotel Majestic                                                                                                                                                                                        | (Plq36)   |
| (On main entrance)       (XP03)         09 Cyclists' Touring Club (XP03)       (XP03)         (In flower bed/ wall)       (Plq28)         10 Swan Road (Plq28)       (Plq28)         (In the hedge)       (Plq48)         (In the hedge)       (Plq48)         (Swan Hotel, side door—please respect this is not public)       (Plq12)         12 Old Town Hall (Plq12)       (Plq12)         (Main entrance, left hand side)       (Plq05)         (Former Council Offices - Front door, left hand side)       (Plq06)         (Former Council Offices - Front door, left hand side)       (Plq06)         (Crescent Road, on the grass)       (Plq06)         (J Crescent Gardens (Plq07)       (Plq08)         (On wall, far right of building)       (Plq15)         16 Royal Pump Room (Plq15)       (Plq07)         (Side of building, opposite Valley Gardens)       (Plq07)         17 Crown Place (Plq16)       (Plq07)         (On wall, opposite Royal Pump Rooms Museum)       (Plq07)         (Dr wall, opposite Royal Pump Rooms Museum)       (Plq07)                                                                                                                                                                                                                                                                                                                                                                                                                                                                                                                                                                                                                                                                                                                                                                                                                                                                                                                                                                                                                                                                                                                                                                                                                                                                                                                                                                                                                                                                                                                                                                    | (After exhibition halls, left hand entrance post )                                                                                                                                                       |           |
| O9       Cyclists' Touring Club       (XP03)         (In flower bed/ wall)       (Plq28)         10       Swan Road       (Plq28)         (In the hedge)       (Plq48)         (In the hedge)       (Plq48)         (Swan Buildings       (Plq48)         (Swan Buildings       (Plq48)         (Swan Buildings       (Plq48)         (Swan Hotel, side door—please respect this is not public)       (Plq12)         12       Old Town Hall       (Plq12)         (Main entrance, left hand side)       (Plq05)         (Former Council Offices - Front door, left hands)       (Plq06)         (Forwer Council Offices - Front door, left hands)       (Plq06)         (Crescent Road, on the grass)       (Plq06)         (Crescent Road, on the grass)       (Plq12)         15       Hale's Bar       (Plq32)         (On wall, far right of building)       (Plq15)         16       Royal Pump Room       (Plq07)         (Side of building, opposite Valley Gardens)       (Plq07)         (On wall, opposite Royal Pump Rooms Museum)       (Plq86)                                                                                                                                                                                                                                                                                                                                                                                                                                                                                                                                                                                                                                                                                                                                                                                                                                                                                                                                                                                                                                                                                                                                                                                                                                                                                                                                                                                                                                                                                                                                                                            | 08 Hotel St. George                                                                                                                                                                                      | (Plq44)   |
| (In flower bed/ wall)       (Plq28)         10 Swan Road       (Plq28)         (In the hedge)       (Plq48)         11 Swan Buildings       (Plq48)         (Swan Hotel, side door—please respect this is not public)       (Plq12)         12 Old Town Hall       (Plq12)         (Main entrance, left hand side)       (Plq05)         (Former Council Offices - Front door, left hand side)       (Plq06)         (Former Council Offices - Front door, left hand side)       (Plq06)         (Crescent Gardens       (Plq06)         (Or wall, far right of building)       (Plq12)         15 Hale's Bar       (Plq12)         (On wall, far right of building)       (Plq15)         16 Royal Pump Room       (Plq15)         (Side of building, opposite Valley Gardens)       (Plq07)         (On wall, opposite Royal Pump Rooms Museum)       (Plq07)         (On wall, opposite Royal Pump Rooms Museum)       (Plq86)                                                                                                                                                                                                                                                                                                                                                                                                                                                                                                                                                                                                                                                                                                                                                                                                                                                                                                                                                                                                                                                                                                                                                                                                                                                                                                                                                                                                                                                                                                                                                                                                                                                                                                       | (On main entrance)                                                                                                                                                                                       |           |
| 10       Swan Road       (Plq28)         (In the hedge)       (Plq48)         11       Swan Buildings       (Plq48)         (Swan Hotel, side door—please respect this is not public)       (Plq12)         12       Old Town Hall       (Plq12)         (Main entrance, left hand side)       (Plq05)         (Kain entrance, left hand side)       (Plq05)         (Forscent Gardens       (Plq06)         (Crescent Road, on the grass)       (Plq06)         15       Hale's Bar       (Plq32)         (On wall, far right of building)       (Plq15)         16       Royal Pump Room       (Plq07)         (Side of building, opposite Valley Gardens)       (Plq07)         17       Crown Place       (Plq07)         (On wall, opposite Royal Pump Rooms Museum)       (Plq07)         (Dr wall, opposite Royal Pump Rooms Museum)       (Plq07)         (Dr wall, opposite Royal Pump Rooms Museum)       (Plq08)                                                                                                                                                                                                                                                                                                                                                                                                                                                                                                                                                                                                                                                                                                                                                                                                                                                                                                                                                                                                                                                                                                                                                                                                                                                                                                                                                                                                                                                                                                                                                                                                                                                                                                             | 09 Cyclists' Touring Club                                                                                                                                                                                | (XP03)    |
| <pre>(In the hedge) I1 Swan Buildings (Plq48) (Swan Hotel, side door—please respect this is not public) I2 Old Town Hall (Plq12) (Main entrance, left hand side) I3 Council Offices - Front door, left hand side) I4 Crescent Gardens (Plq05) I4 Crescent Road, on the grass) I5 Hale's Bar (Plq32) (On wall, far right of building) I6 Royal Pump Room (Plq15) I6 Royal Pump Room (Plq07) I7 Crown Place (Plq07) (On wall, opposite Royal Pump Rooms Museum) I8 The Spitfire Plaque (Plq32)</pre>                                                                                                                                                                                                                                                                                                                                                                                                                                                                                                                                                                                                                                                                                                                                                                                                                                                                                                                                                                                                                                                                                                                                                                                                                                                                                                                                                                                                                                                                                                                                                                                                                                                                                                                                                                                                                                                                                                                                                                                                                                                                                                                                      | (In flower bed/ wall)                                                                                                                                                                                    |           |
| 11Swan Buildings(Plq48)(Swan Hotel, side door—please respect this is not public)12Old Town Hall(Plq12)(Main entrance, left hand side)13Council Offices(Plq05)(Former Council Offices - Front door, left hand side)14Crescent Gardens(Plq06)(Crescent Road, on the grass)(Plq32)15Hale's Bar(Plq32)(On wall, far right of building)(Plq15)16Royal Pump Room(Plq15)(Side of building, opposite Valley Gardens)(Plq07)(On wall, opposite Royal Pump Rooms Museum)(Plq86)                                                                                                                                                                                                                                                                                                                                                                                                                                                                                                                                                                                                                                                                                                                                                                                                                                                                                                                                                                                                                                                                                                                                                                                                                                                                                                                                                                                                                                                                                                                                                                                                                                                                                                                                                                                                                                                                                                                                                                                                                                                                                                                                                                   | 10 Swan Road                                                                                                                                                                                             | (Plq28)   |
| <pre>(Swan Hotel, side door—please respect this is not public) 12 Old Town Hall (Plq12) (Main entrance, left hand side) 13 Council Offices (Plq05) (Former Council Offices - Front door, left hand side) 14 Crescent Gardens (Plq06) (Crescent Road, on the grass) 15 Hale's Bar (Plq32) (On wall, far right of building) 16 Royal Pump Room (Plq15) (Side of building, opposite Valley Gardens) 17 Crown Place (Plq07) (On wall, opposite Royal Pump Rooms Museum) 18 The Spitfire Plaque (Plq32)</pre>                                                                                                                                                                                                                                                                                                                                                                                                                                                                                                                                                                                                                                                                                                                                                                                                                                                                                                                                                                                                                                                                                                                                                                                                                                                                                                                                                                                                                                                                                                                                                                                                                                                                                                                                                                                                                                                                                                                                                                                                                                                                                                                                | (In the hedge)                                                                                                                                                                                           |           |
| 12       Old Town Hall       (Plq12)         (Harrish entrance, left hand side)       (Plq05)         13       Council Offices       (Plq06)         (Forscent Gardens       (Plq06)         (Crescent Gardens       (Plq06)         (Crescent Road, on the grass)       (Plq06)         14       Hale's Bar       (Plq06)         (Or wall, far right of building)       (Plq16)         15       Hogal Pump Room       (Plq16)         (Site - f building, opposite Valley Gardens)       (Plq07)         17       Crown Place       (Plq07)         (Hardish)       (Plq07)       (Plq07)         (Hardish)       (Plq07)       (Plq07)         15       Ithe Spitfire Plaque       (Plq86)                                                                                                                                                                                                                                                                                                                                                                                                                                                                                                                                                                                                                                                                                                                                                                                                                                                                                                                                                                                                                                                                                                                                                                                                                                                                                                                                                                                                                                                                                                                                                                                                                                                                                                                                                                                                                                                                                                                                          | 11 Swan Buildings                                                                                                                                                                                        | (Plq48)   |
| <pre>(Main entrance, left hand side) 13 Council Offices (Plaq05) (Former Council Offices - Front door, left hand side) 14 Crescent Gardens (Plaq06) 14 Crescent Road, on the grass) 15 Hale's Bar (Plaq28) (On wall, far right of building) 16 Royal Pump Room (Plaq15) 17 Crown Place (Plaq07) (On wall, opposite Royal Pump Rooms Museum) 18 The Spitfire Plaque (Plaq06)</pre>                                                                                                                                                                                                                                                                                                                                                                                                                                                                                                                                                                                                                                                                                                                                                                                                                                                                                                                                                                                                                                                                                                                                                                                                                                                                                                                                                                                                                                                                                                                                                                                                                                                                                                                                                                                                                                                                                                                                                                                                                                                                                                                                                                                                                                                       | (Swan Hotel, side door—please respect this is no                                                                                                                                                         | t public) |
| 13Council Offices(Plq05)14Crescent Gardens(Plq06)14Crescent Gardens(Plq06)(Crescent Road, on the grass)(Plq32)15Hale's Bar(Plq32)(On wall, far right of building)(Plq15)16Royal Pump Room(Plq15)(Side of building, opposite Valley Gardens)(Plq07)(On wall, opposite Royal Pump Rooms Museum)(Plq36)18The Spitfire Plaque(Plq86)                                                                                                                                                                                                                                                                                                                                                                                                                                                                                                                                                                                                                                                                                                                                                                                                                                                                                                                                                                                                                                                                                                                                                                                                                                                                                                                                                                                                                                                                                                                                                                                                                                                                                                                                                                                                                                                                                                                                                                                                                                                                                                                                                                                                                                                                                                        | 12 Old Town Hall                                                                                                                                                                                         | (Plq12)   |
| <pre>(Former Council Offices - Front door, left hand side) 14 Crescent Gardens (Plq06) (Crescent Road, on the grass) 15 Hale's Bar (Plq32) (Or wall, far right of building) 16 Royal Pump Room (Plq15) 17 Crown Place (Plq07) (Or wall, opposite Royal Pump Rooms Museum) 18 The Spitfire Plaque (Plq86)</pre>                                                                                                                                                                                                                                                                                                                                                                                                                                                                                                                                                                                                                                                                                                                                                                                                                                                                                                                                                                                                                                                                                                                                                                                                                                                                                                                                                                                                                                                                                                                                                                                                                                                                                                                                                                                                                                                                                                                                                                                                                                                                                                                                                                                                                                                                                                                          | (Main entrance, left hand side)                                                                                                                                                                          |           |
| 14Crescent Gardens(Plq06)(Crescent Road, on the grass)(Plq32)15Hale's Bar(Plq32)(Or wall, far right of building)(Plq15)16Royal Pump Room(Plq15)(Side of building, opposite Valley Gardens)(Plq07)17Crown Place(Plq07)(Or wall, opposite Royal Pump Rooms Museum)(Plq86)                                                                                                                                                                                                                                                                                                                                                                                                                                                                                                                                                                                                                                                                                                                                                                                                                                                                                                                                                                                                                                                                                                                                                                                                                                                                                                                                                                                                                                                                                                                                                                                                                                                                                                                                                                                                                                                                                                                                                                                                                                                                                                                                                                                                                                                                                                                                                                 | 13 Council Offices                                                                                                                                                                                       | (Plq05)   |
| <ul> <li>(Crescent Road, on the grass)</li> <li>15 Hale's Bar (Plq32)</li> <li>(Or wall, far right of building)</li> <li>16 Royal Pump Room (Plq15)</li> <li>17 Crown Place (Plq07)</li> <li>(Or wall, opposite Royal Pump Rooms Museum)</li> <li>18 The Spitfire Plaque (Plq86)</li> </ul>                                                                                                                                                                                                                                                                                                                                                                                                                                                                                                                                                                                                                                                                                                                                                                                                                                                                                                                                                                                                                                                                                                                                                                                                                                                                                                                                                                                                                                                                                                                                                                                                                                                                                                                                                                                                                                                                                                                                                                                                                                                                                                                                                                                                                                                                                                                                             | (Former Council Offices - Front door, left hand sid                                                                                                                                                      | de)       |
| 15Hale's Bar(Plq32)(On wall, far right of building)(Plq15)16Royal Pump Room(Plq15)(Side of building, opposite Valley Gardens)(Plq07)17Crown Place(Plq07)(On wall, opposite Royal Pump Rooms Museum)(Plq86)                                                                                                                                                                                                                                                                                                                                                                                                                                                                                                                                                                                                                                                                                                                                                                                                                                                                                                                                                                                                                                                                                                                                                                                                                                                                                                                                                                                                                                                                                                                                                                                                                                                                                                                                                                                                                                                                                                                                                                                                                                                                                                                                                                                                                                                                                                                                                                                                                              | 14 Crescent Gardens                                                                                                                                                                                      | (Plq06)   |
| Interview(Plq15)(On wall, far right of building)(Plq15)16Royal Pump Room(Plq15)(Side of building, opposite Valley Gardens)(Plq07)17Crown Place(Plq07)(On wall, opposite Royal Pump Rooms Museum)(Plq86)                                                                                                                                                                                                                                                                                                                                                                                                                                                                                                                                                                                                                                                                                                                                                                                                                                                                                                                                                                                                                                                                                                                                                                                                                                                                                                                                                                                                                                                                                                                                                                                                                                                                                                                                                                                                                                                                                                                                                                                                                                                                                                                                                                                                                                                                                                                                                                                                                                 | (Crescent Road, on the grass)                                                                                                                                                                            |           |
| 16Royal Pump Room(Plq15)(Side of building, opposite Valley Gardens)(Plq07)17Crown Place(Plq07)(On wall, opposite Royal Pump Rooms Museum)(Plq86)18The Spitfire Plaque(Plq86)                                                                                                                                                                                                                                                                                                                                                                                                                                                                                                                                                                                                                                                                                                                                                                                                                                                                                                                                                                                                                                                                                                                                                                                                                                                                                                                                                                                                                                                                                                                                                                                                                                                                                                                                                                                                                                                                                                                                                                                                                                                                                                                                                                                                                                                                                                                                                                                                                                                            | 15 Hale's Bar                                                                                                                                                                                            | (Plq32)   |
| <ul> <li>(Side of building, opposite Valley Gardens)</li> <li>17 Crown Place (Plq07)</li> <li>(On wall, opposite Royal Pump Rooms Museum)</li> <li>18 The Spitfire Plaque (Plq86)</li> </ul>                                                                                                                                                                                                                                                                                                                                                                                                                                                                                                                                                                                                                                                                                                                                                                                                                                                                                                                                                                                                                                                                                                                                                                                                                                                                                                                                                                                                                                                                                                                                                                                                                                                                                                                                                                                                                                                                                                                                                                                                                                                                                                                                                                                                                                                                                                                                                                                                                                            | (On wall, far right of building)                                                                                                                                                                         |           |
| 17 Crown Place(Plq07)(On wall, opposite Royal Pump Rooms Museum)18 The Spitfire Plaque(Plq86)                                                                                                                                                                                                                                                                                                                                                                                                                                                                                                                                                                                                                                                                                                                                                                                                                                                                                                                                                                                                                                                                                                                                                                                                                                                                                                                                                                                                                                                                                                                                                                                                                                                                                                                                                                                                                                                                                                                                                                                                                                                                                                                                                                                                                                                                                                                                                                                                                                                                                                                                           |                                                                                                                                                                                                          |           |
| (On wall, opposite Royal Pump Rooms Museum) <b>18 The Spitfire Plaque</b> (Plq86)                                                                                                                                                                                                                                                                                                                                                                                                                                                                                                                                                                                                                                                                                                                                                                                                                                                                                                                                                                                                                                                                                                                                                                                                                                                                                                                                                                                                                                                                                                                                                                                                                                                                                                                                                                                                                                                                                                                                                                                                                                                                                                                                                                                                                                                                                                                                                                                                                                                                                                                                                       |                                                                                                                                                                                                          | (Plq15)   |
| 18 The Spitfire Plaque (Plq86)                                                                                                                                                                                                                                                                                                                                                                                                                                                                                                                                                                                                                                                                                                                                                                                                                                                                                                                                                                                                                                                                                                                                                                                                                                                                                                                                                                                                                                                                                                                                                                                                                                                                                                                                                                                                                                                                                                                                                                                                                                                                                                                                                                                                                                                                                                                                                                                                                                                                                                                                                                                                          | 16 Royal Pump Room                                                                                                                                                                                       |           |
|                                                                                                                                                                                                                                                                                                                                                                                                                                                                                                                                                                                                                                                                                                                                                                                                                                                                                                                                                                                                                                                                                                                                                                                                                                                                                                                                                                                                                                                                                                                                                                                                                                                                                                                                                                                                                                                                                                                                                                                                                                                                                                                                                                                                                                                                                                                                                                                                                                                                                                                                                                                                                                         | <b>16 Royal Pump Room</b><br>(Side of building, opposite Valley Gardens)                                                                                                                                 |           |
| (In the recess, far left of Crown Hotel)                                                                                                                                                                                                                                                                                                                                                                                                                                                                                                                                                                                                                                                                                                                                                                                                                                                                                                                                                                                                                                                                                                                                                                                                                                                                                                                                                                                                                                                                                                                                                                                                                                                                                                                                                                                                                                                                                                                                                                                                                                                                                                                                                                                                                                                                                                                                                                                                                                                                                                                                                                                                | <ul><li>16 Royal Pump Room</li><li>(Side of building, opposite Valley Gardens)</li><li>17 Crown Place</li></ul>                                                                                          | (Plq07)   |
|                                                                                                                                                                                                                                                                                                                                                                                                                                                                                                                                                                                                                                                                                                                                                                                                                                                                                                                                                                                                                                                                                                                                                                                                                                                                                                                                                                                                                                                                                                                                                                                                                                                                                                                                                                                                                                                                                                                                                                                                                                                                                                                                                                                                                                                                                                                                                                                                                                                                                                                                                                                                                                         | <ul> <li>16 Royal Pump Room</li> <li>(Side of building, opposite Valley Gardens)</li> <li>17 Crown Place</li> <li>(On wall, opposite Royal Pump Rooms Museum)</li> <li>18 The Spitfire Plaque</li> </ul> | (Plq07)   |