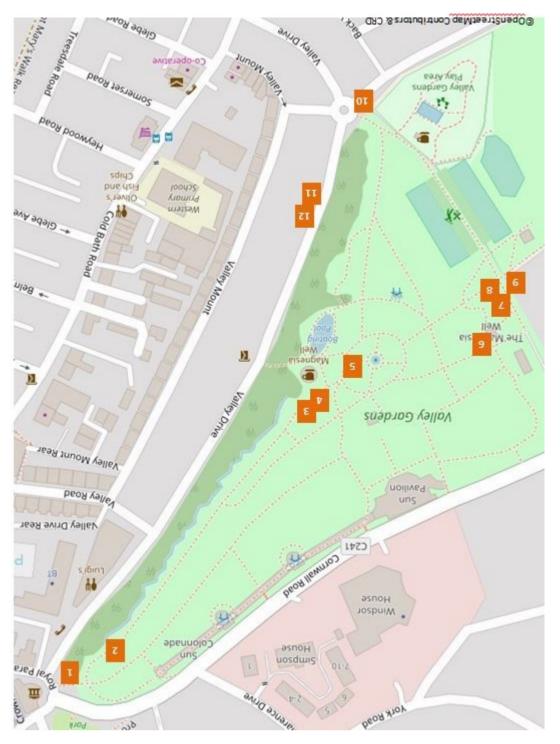

### 1 Civic Trail (Red)

| Noyal Baths       (Plq14)         Noyal Baths       (Plq14)         Noyal Baths       (Plq14)         Q       Wintergardens       (Plq14)         Q       Water-Gas Plant       (Plq14)         (In Uetherspoons entrance, right hand side)       (Plq14)         (In Uetherspoons entrance, left hand side)       (Plq14)         (In Uetherspoons entrance, left hand side)       (Plq14)         (In Uetherspoons entrance, left hand side)       (Plq14)         (In Atrium of Hall M, Convention Centre)       (Plq14)         (In Text stonework, right hand side)       (Plq14)         (After exhibition halls, left hand entrance post)       (Plq14)         (In Towar Bed St. George       (Plq24)         (In Towar Bed Y and)       (Plq24)         (In Towar Bed Y and)       (Plq24)         (In Towar Bed St George (Plq34)       (Plq34)                                                                                                                                                                                                                                                                                                                                                                                                                                                                                                                                                                                                                                                                                                                                                                                                                                                                                                                                                                                                                                                                                                                                                                                                                                                                                                                                                                                     | TIC — Tourist Information Centre                                                                                                                                                                         |           |
|-----------------------------------------------------------------------------------------------------------------------------------------------------------------------------------------------------------------------------------------------------------------------------------------------------------------------------------------------------------------------------------------------------------------------------------------------------------------------------------------------------------------------------------------------------------------------------------------------------------------------------------------------------------------------------------------------------------------------------------------------------------------------------------------------------------------------------------------------------------------------------------------------------------------------------------------------------------------------------------------------------------------------------------------------------------------------------------------------------------------------------------------------------------------------------------------------------------------------------------------------------------------------------------------------------------------------------------------------------------------------------------------------------------------------------------------------------------------------------------------------------------------------------------------------------------------------------------------------------------------------------------------------------------------------------------------------------------------------------------------------------------------------------------------------------------------------------------------------------------------------------------------------------------------------------------------------------------------------------------------------------------------------------------------------------------------------------------------------------------------------------------------------------------------------------------------------------------------------------------------------------------------------------------------------------------------------------------------------------------------------------------------------------------------------------------------------------------------------------------------------------------------------------------------------------------------------------------------------------------------------------------------|----------------------------------------------------------------------------------------------------------------------------------------------------------------------------------------------------------|-----------|
| 02       Wintergardens       (Plq49)         (In Wetherspoons entrance, right hand side)       (Plq54)         (In Wetherspoons entrance, left hand side)       (Plq54)         (In Wetherspoons entrance, left hand side)       (Plq90)         (On left hand side of side door, Rhodes Woods tailors)       (Plq55)         O5       Spa Rooms       (Plq56)         (In Atrium of Hall M, Convention Centre)       (Plq56)         (On front stonework, right hand side)       (Plq36)         (On front stonework, right hand entrance post)       (Plq44)         (On main entrance)       (Plq44)         (On main entrance)       (Plq44)         (In flower bed/ wall)       (Plq28)         (In the hedge)       (Plq28)         (In the hedge)       (Plq28)         (In the hedge)       (Plq28)         (In the nedge)       (Plq12)         (Id Town Hall       (Plq12)         (Main entrance, left hand side)       (Plq28)         (Swan Hotel, side door – please respect this is rubblic)       (Plq05)         (I erescent Gardens       (Plq05)         (I erescent Gardens)       (Plq32)         (I mall 's Bar       (Plq32)         (I mall's far right of building)       (Plq32)         (I erescent Gardens)<                                                                                                                                                                                                                                                                                                                                                                                                                                                                                                                                                                                                                                                                                                                                                                                                                                                                                                                                                                                                                                                                                                                                                                                                                                                                                                                                                                                                | 01 Royal Baths                                                                                                                                                                                           | (Plq14)   |
| (In Wetherspoons entrance, right hand side)       (Plq54)         03 Water-Gas Plant       (Plq54)         (In Wetherspoons entrance, left hand side)       (Plq90)         04 Louis Copé       (Plq90)         (On left hand side of side door, Rhodes Woods tailors)       05 Spa Rooms       (Plq65)         (In Atrium of Hall M, Convention Centre)       06 The Kursaal       (Plq56)         (On front stonework, right hand side)       (Plq36)         (On front stonework, right hand entrance post)       (Plq44)         (After exhibition halls, left hand entrance post)       (Plq48)         (On main entrance)       (Plq28)         (In flower bed/ wall)       (XP03)         (In flower bed/ wall)       (Plq28)         (In the hedge)       (Plq28)         (In the hedge)       (Plq28)         (In the nedge)       (Plq38)                                                                                                                                                                                                                                                                                                                                                                                                                                                                                                                                                                                                                                                                                                                                                                                                                                                                                                                                                                                                                                                                                                                                                                                                                                                                                                                                                                                                                                        | (Main entrance, right hand side)                                                                                                                                                                         |           |
| 03       Water-Gas Plant       (Plq54)         (in Wetherspoons entrance, left hand side)       (Plq90)         04       Louis Copé       (Plq90)         (0n left hand side of side door, Rhodes Woods tabols)       (Plq65)         05       Spa Rooms       (Plq56)         (In Atrium of Hall M, Convention Centre)       (Plq56)         06       The Kursaal       (Plq56)         (On front stonework, right hand side)       (Plq36)         (After exhibition halls, left hand entrance post)       (Plq44)         (On main entrance)       (Plq28)         (In flower bed/ wall)       (XP03)         (In flower bed/ wall)       (Plq28)         (In the hedge)       (Plq28)         (In the hedge)       (Plq28)         (Swan Road       (Plq28)         (Swan Hotel, side door-please respect this is rubblic)       (Plq28)         (Swan Hotel, side door-please respect this is rubblic)       (Plq28)         (Main entrance, left hand side)       (Plq28)         (In the respect Gardens       (Plq05)         (I crescent Gardens       (Plq06)         (I rescent Gardens       (Plq32)         (I crescent Road, on the grass)       (Plq31)         (I crown Place       (Plq32)         (O                                                                                                                                                                                                                                                                                                                                                                                                                                                                                                                                                                                                                                                                                                                                                                                                                                                                                                                                                                                                                                                                                                                                                                                                                                                                                                                                                                                                                  | 02 Wintergardens                                                                                                                                                                                         | (Plq49)   |
| (in Wetherspoons entrance, left hand side)<br>O4 Louis Copé (Plq90)<br>(On left hand side of side door, Rhodes Woods tailors)<br>O5 Spa Rooms (Plq65)<br>(In Atrium of Hall M, Convention Centre)<br>O6 The Kursaal (Plq56)<br>(On front stonework, right hand side)<br>O7 Hotel Majestic (Plq36)<br>(After exhibition halls, left hand entrance post)<br>O8 Hotel St. George (Plq44)<br>(On main entrance)<br>O9 Cyclists' Touring Club (XP03)<br>(In flower bed/ wall)<br>10 Swan Road (Plq28)<br>(In the hedge)<br>11 Swan Buildings (Plq48)<br>(Swan Hotel, side door—please respect this is number public)<br>12 Old Town Hall (Plq12)<br>(Main entrance, left hand side)<br>13 Council Offices - Front door, left hand.<br>(Plq026)<br>(Former Council Offices - Front door, left hand.<br>(Plq027)<br>(On wall, far right of building)<br>15 Hale's Bar (Plq28)<br>(Side of building, opposite Valley Gardens)<br>17 Crown Place (Plq07)<br>(On wall, opposite Royal Pump Rooms Museum)<br>18 The Spitfire Plaque (Plq86)                                                                                                                                                                                                                                                                                                                                                                                                                                                                                                                                                                                                                                                                                                                                                                                                                                                                                                                                                                                                                                                                                                                                                                                                                                                                                                                                                                                                                                                                                                                                                                                                        | (In Wetherspoons entrance, right hand side)                                                                                                                                                              |           |
| 04       Louis Copé       (Plq90)         (D1       Eft hand side of side door, Rhodes Woods tailors)         05       Spa Rooms       (Plq65)         (In Atrium of Hall M, Convention Centre)       (Plq56)         06       The Kursaal       (Plq56)         (On front stonework, right hand side)       (Plq36)         (After exhibition halls, left hand entrance post)       (Plq44)         (On main entrance)       (Plq428)         (On main entrance)       (XP03)         (In flower bed/ wall)       (XP03)         (In the hedge)       (Plq28)         11       Swan Road       (Plq28)         (Swan Hotel, side door—please respect this is rubblic)       (Plq12)         (Main entrance, left hand side)       (Plq12)         (Main entrance, left hand side)       (Plq28)         13       Council Offices - Front door, left hand side)       (Plq32)         (Grescent Road, on the grass)       (Plq32)         15       Hale's Bar       (Plq32)         (Grescent Road, on the grass)                                                                                                                                                                                                                                                                                                                                                                                                                                                                                                                                                                                                                                                                                                                                                                                                                                                                                                                                                                                                                                                                                                                                                                                                                                                                                                                                                                                                       | 03 Water-Gas Plant                                                                                                                                                                                       | (Plq54)   |
| (On left hand side of side door, Rhodes Woods tailors)05 Spa Rooms(Plq65)(In Atrium of Hall M, Convention Centre)06 The Kursaal(Plq56)(On front stonework, right hand side)07 Hotel Majestic(Plq36)(After exhibition halls, left hand entrance post)08 Hotel St. George(Plq44)(On main entrance)09 Cyclists' Touring Club(XP03)(In flower bed/ wall)(XP03)(In flower bed/ wall)(Ylq28)10 Swan Road(Plq28)(In the hedge)(Plq44)12 Old Town Hall(Plq12)(Kain entrance, left hand side)(Plq12)13 Council Offices - Front door, left hand side)(Plq05)14 Crescent Gardens(Plq28)(Crescent Road, on the grass)(Plq12)15 Hale's Bar(Plq12)(On wall, far right of building)(Plq15)(Side of building, opposite Valley Gardens)(Plq07)(Side of building, opposite Valley Gardens)(Plq07)(Naull, opposite Royal Pump Room SMuseum)(Plq07)18 The Spitfire Plaque(Plq88)                                                                                                                                                                                                                                                                                                                                                                                                                                                                                                                                                                                                                                                                                                                                                                                                                                                                                                                                                                                                                                                                                                                                                                                                                                                                                                                                                                                                                                                                                                                                                                                                                                                                                                                                                                            | (in Wetherspoons entrance, left hand side)                                                                                                                                                               |           |
| 05 Spa Rooms       (Plq65)         (In Atrium of Hall M, Convention Centre)       (Plq56)         06 The Kursaal       (Plq56)         (O The Kursaal       (Plq56)         (O The Kursaal       (Plq56)         (O The Kursaal       (Plq56)         (O The Kursaal       (Plq56)         (After exhibition halls, left hand entrance post)       (Plq44)         (After exhibition halls, left hand entrance post)       (Plq44)         (O main entrance)       (XP03)         (D Swan Road       (Plq28)         (In the hedge)       (Plq428)         (In the thedge)       <                                                                                                                                                                                                                                                                                                                                                                                                                                                                                                                                                                                                                                                                                                                                                                                                                                                                                                                                                                                                                                                                                                                                                                                                                                                                                                                                                                                                                                                                                            | 04 Louis Copé                                                                                                                                                                                            | (Plq90)   |
| <pre>(In Atrium of Hall M, Convention Centre)<br/>O6 The Kursaal (Plq56)<br/>(On front stonework, right hand side)<br/>O7 Hotel Majestic (Plq36)<br/>(After exhibition halls, left hand entrance post )<br/>O8 Hotel St. George (Plq44)<br/>(On main entrance)<br/>O9 Cyclists' Touring Club (Plq28)<br/>(In flower bed/ wall)<br/>10 Swan Road (Plq28)<br/>(In the hedge)<br/>11 Swan Buildings (Plq48)<br/>(Swan Hotel, side door—please respect this is &gt;= Ublic)<br/>12 Old Town Hall (Plq12)<br/>(Main entrance, left hand side)<br/>13 Council Offices - Front door, left hand side)<br/>14 Crescent Gardens (Plq05)<br/>(Grescent Road, on the grass)<br/>15 Hale's Bar (Plq32)<br/>(On wall, far right of building)<br/>16 Royal Pump Room (Plq12)<br/>17 Crown Place (Plq07)<br/>(On wall, opposite Valley Gardens)<br/>17 Crown Place (Plq32)<br/>(On wall, opposite Royal Pump Rooms Museum)<br/>18 The Spitfire Plaque (Plq32)<br/>(Plq32)<br/>(Plq32)<br/>(Plq32)<br/>(Plq32)<br/>(Plq32)<br/>(Plq32)<br/>(Plq32)<br/>(Plq32)<br/>(Plq32)<br/>(Plq32)<br/>(Plq32)<br/>(Plq32)<br/>(Plq32)<br/>(Plq32)<br/>(Plq32)<br/>(Plq32)<br/>(Plq32)<br/>(Plq32)<br/>(Plq32)<br/>(Plq32)<br/>(Plq32)<br/>(Plq32)<br/>(Plq32)<br/>(Plq32)<br/>(Plq32)<br/>(Plq32)<br/>(Plq32)<br/>(Plq32)<br/>(Plq32)<br/>(Plq32)<br/>(Plq32)<br/>(Plq32)<br/>(Plq32)<br/>(Plq32)<br/>(Plq32)<br/>(Plq32)<br/>(Plq32)<br/>(Plq32)<br/>(Plq32)<br/>(Plq32)<br/>(Plq32)<br/>(Plq32)<br/>(Plq32)<br/>(Plq32)<br/>(Plq32)<br/>(Plq32)<br/>(Plq32)<br/>(Plq32)<br/>(Plq32)<br/>(Plq32)<br/>(Plq32)<br/>(Plq32)<br/>(Plq32)<br/>(Plq32)<br/>(Plq32)<br/>(Plq32)<br/>(Plq32)<br/>(Plq32)<br/>(Plq32)<br/>(Plq32)<br/>(Plq32)<br/>(Plq32)<br/>(Plq32)<br/>(Plq32)<br/>(Plq32)<br/>(Plq32)<br/>(Plq32)<br/>(Plq32)<br/>(Plq32)<br/>(Plq32)<br/>(Plq32)<br/>(Plq32)<br/>(Plq32)<br/>(Plq32)<br/>(Plq32)<br/>(Plq32)<br/>(Plq32)<br/>(Plq32)<br/>(Plq32)<br/>(Plq32)<br/>(Plq32)<br/>(Plq32)<br/>(Plq32)<br/>(Plq32)<br/>(Plq32)<br/>(Plq32)<br/>(Plq32)<br/>(Plq32)<br/>(Plq32)<br/>(Plq32)<br/>(Plq32)<br/>(Plq32)<br/>(Plq32)<br/>(Plq32)<br/>(Plq32)<br/>(Plq32)<br/>(Plq32)<br/>(Plq32)<br/>(Plq32)<br/>(Plq32)<br/>(Plq32)<br/>(Plq32)<br/>(Plq32)<br/>(Plq32)<br/>(Plq32)<br/>(Plq32)<br/>(Plq32)<br/>(Plq32)<br/>(Plq32)<br/>(Plq32)<br/>(Plq32)<br/>(Plq32)<br/>(Plq32)<br/>(Plq32)<br/>(Plq32)<br/>(Plq32)<br/>(Plq32)<br/>(Plq32)<br/>(Plq32)<br/>(Plq32)<br/>(Plq32)<br/>(Plq32)<br/>(Plq32)<br/>(Plq32)<br/>(Plq32)<br/>(Plq32)<br/>(Plq32)<br/>(Plq32)<br/>(Plq32)<br/>(Plq32)<br/>(Plq32)<br/>(Plq32)<br/>(Plq32)<br/>(Plq32)<br/>(Plq32)</pre> | (On left hand side of side door, Rhodes Woods ta                                                                                                                                                         | ilors)    |
| 06       The Kursaal       (Plq56)         (0       Front stonework, right hand side)       (Plq36)         07       Hotel Majestic       (Plq36)         (Atter exhibition halls, left hand entrance post)       (Plq44)         (0       main entrance)       (Plq44)         (0       main entrance)       (Plq28)         09       Cyclists' Touring Club       (Plq28)         (10       Swan Road       (Plq28)         (11       Swan Road       (Plq48)         (11       Swan Buildings       (Plq48)         (2       Old Town Hall       (Plq12)         (12       Old Town Hall       (Plq12)         (13       Council Offices       (Plq02)         (14       Crescent Gardens       (Plq03)         (15       Hale's Bar       (Plq32)         (16       Royal Pump Room       (Plq32)         (21       Crewn Place       (Plq32)         (31       Council Offices - Front door, left hand side)       (Plq32)         (21       Flae's Bar       (Plq32)         (21       Glae's Bar       (Plq32)         (31       Council offices - Front door, left hand side)       (Plq32)         (21       Flae's Bar <td>05 Spa Rooms</td> <td>(Plq65)</td>                                                                                                                                                                                                                                                                                                                                                                                                                                                                                                                                                                                                                                                                                                                                                                                                                                                                                                                                                                                                                                                                                                                                                                                                                                                                                                                                                                                                                                                                 | 05 Spa Rooms                                                                                                                                                                                             | (Plq65)   |
| <pre>(On Front stonework, right hand side)<br/>O7 Hotel Majestic (Plq36)<br/>(After exhibition halls, left hand entrance post)<br/>O8 Hotel St. George (Plq44)<br/>On main entrance)<br/>O9 Cyclists' Touring Club (XP03)<br/>(In flower bed/ wall)<br/>(In the hedge)<br/>(In the hed</pre>                                                                                                                                                 | (In Atrium of Hall M, Convention Centre)                                                                                                                                                                 |           |
| O7Hotel Majestic(Plq36)(After exhibition halls, left hand entrance post )08Hotel St. George(Plq44)(On main entrance)(VP03)(NP03)(In flower bed/ wall)(XP03)(NPq28)10Swan Road(Plq28)(In the hedge)(Plq44)11Swan Buildings(Plq48)(Swan Hotel, side door—please respect this is not public)(Plq42)12Old Town Hall(Plq12)(Main entrance, left hand side)(Plq05)13Council Offices(Plq05)(Former Council Offices - Front door, left hand side)(Plq06)(Crescent Road, on the grass)(Plq32)14Crescent Gardens(Plq32)(On wall, far right of building)(Plq15)16Royal Pump Room(Plq15)17Crown Place(Plq07)(Site of building, opposite Valley Gardens)(Plq07)17Crown Place(Plq86)(On wall, opposite Royal Pump Rooms Museum)(Plq86)                                                                                                                                                                                                                                                                                                                                                                                                                                                                                                                                                                                                                                                                                                                                                                                                                                                                                                                                                                                                                                                                                                                                                                                                                                                                                                                                                                                                                                                                                                                                                                                                                                                                                                                                                                                                                                                                                                                | 06 The Kursaal                                                                                                                                                                                           | (Plq56)   |
| <pre>(After exhibition halls, left hand entrance post ) 08 Hotel St. George (Plq44) (On main entrance) 09 Cyclists' Touring Club (XP03) (In flower bed/ wall) 10 Swan Road (Plq28) (In the hedge) 11 Swan Buildings (Plq48) (Swan Hotel, side door—please respect this is not public) 12 Old Town Hall (Plq12) (Main entrance, left hand side) 13 Council Offices - Front door, left hand side) (Former Council Offices - Front door, left hand side) 14 Crescent Gardens (Plq06) (Crescent Road, on the grass) 15 Hale's Bar (Plq32) (On wall, far right of building) 16 Royal Pump Room (Plq15) 17 Crown Place (Plq07) (On wall, opposite Valley Gardens) 18 The Spitfire Plaque (Plq86)</pre>                                                                                                                                                                                                                                                                                                                                                                                                                                                                                                                                                                                                                                                                                                                                                                                                                                                                                                                                                                                                                                                                                                                                                                                                                                                                                                                                                                                                                                                                                                                                                                                                                                                                                                                                                                                                                                                                                                                                        | (On front stonework, right hand side)                                                                                                                                                                    |           |
| 08       Hotel St. George       (Plq44)         (0n main entrance)       (XP03)         09       Cyclists' Touring Club       (XP03)         (In flower bed/ wall)       (Plq28)         10       Swan Road       (Plq28)         (In the hedge)       (Plq44)         11       Swan Road       (Plq28)         (In the hedge)       (Plq48)         (Swan Buildings       (Plq48)         (Swan Hotel, side door—please respect this is roublic)       (Plq12)         12       Old Town Hall       (Plq12)         (Main entrance, left hand side)       (Plq05)         (Former Council Offices - Front door, left hands       (Plq06)         (Crescent Gardens       (Plq06)         (Crescent Road, on the grass)       (Plq12)         14       Crescent Gardens       (Plq32)         (On wall, far right of building)       (Plq15)         16       Royal Pump Room       (Plq15)         (Side of building, opposite Valley Gardens)       (Plq07)         (Dr wall, opposite Royal Pump Rooms Museum)       (Plq07)         (Dr wall, opposite Royal Pump Rooms Museum)       (Plq86)                                                                                                                                                                                                                                                                                                                                                                                                                                                                                                                                                                                                                                                                                                                                                                                                                                                                                                                                                                                                                                                                                                                                                                                                                                                                                                                                                                                                                                                                                                                                       | 07 Hotel Majestic                                                                                                                                                                                        | (Plq36)   |
| (On main entrance)       (XP03)         09 Cyclists' Touring Club (XP03)       (XP03)         (In flower bed/ wall)       (Plq28)         10 Swan Road (Plq28)       (Plq28)         (In the hedge)       (Plq48)         (In the hedge)       (Plq48)         (Swan Hotel, side door—please respect this is not public)       (Plq12)         12 Old Town Hall (Plq12)       (Plq12)         (Main entrance, left hand side)       (Plq05)         (Former Council Offices - Front door, left hand side)       (Plq06)         (Former Council Offices - Front door, left hand side)       (Plq06)         (Crescent Road, on the grass)       (Plq06)         (J Crescent Gardens (Plq07)       (Plq08)         (On wall, far right of building)       (Plq15)         16 Royal Pump Room (Plq15)       (Plq07)         (Side of building, opposite Valley Gardens)       (Plq07)         17 Crown Place (Plq16)       (Plq07)         (On wall, opposite Royal Pump Rooms Museum)       (Plq07)         (Dr wall, opposite Royal Pump Rooms Museum)       (Plq07)                                                                                                                                                                                                                                                                                                                                                                                                                                                                                                                                                                                                                                                                                                                                                                                                                                                                                                                                                                                                                                                                                                                                                                                                                                                                                                                                                                                                                                                                                                                                                                    | (After exhibition halls, left hand entrance post )                                                                                                                                                       |           |
| O9       Cyclists' Touring Club       (XP03)         (In flower bed/ wall)       (Plq28)         10       Swan Road       (Plq28)         (In the hedge)       (Plq48)         (In the hedge)       (Plq48)         (Swan Buildings       (Plq48)         (Swan Buildings       (Plq48)         (Swan Buildings       (Plq48)         (Swan Hotel, side door—please respect this is not public)       (Plq12)         12       Old Town Hall       (Plq12)         (Main entrance, left hand side)       (Plq05)         (Former Council Offices - Front door, left hands)       (Plq06)         (Forwer Council Offices - Front door, left hands)       (Plq06)         (Crescent Road, on the grass)       (Plq06)         (Crescent Road, on the grass)       (Plq12)         15       Hale's Bar       (Plq32)         (On wall, far right of building)       (Plq15)         16       Royal Pump Room       (Plq07)         (Side of building, opposite Valley Gardens)       (Plq07)         (On wall, opposite Royal Pump Rooms Museum)       (Plq86)                                                                                                                                                                                                                                                                                                                                                                                                                                                                                                                                                                                                                                                                                                                                                                                                                                                                                                                                                                                                                                                                                                                                                                                                                                                                                                                                                                                                                                                                                                                                                                            | 08 Hotel St. George                                                                                                                                                                                      | (Plq44)   |
| (In flower bed/ wall)       (Plq28)         10 Swan Road       (Plq28)         (In the hedge)       (Plq48)         11 Swan Buildings       (Plq48)         (Swan Hotel, side door—please respect this is not public)       (Plq12)         12 Old Town Hall       (Plq12)         (Main entrance, left hand side)       (Plq05)         (Former Council Offices - Front door, left hand side)       (Plq06)         (Former Council Offices - Front door, left hand side)       (Plq06)         (Crescent Gardens       (Plq06)         (Or wall, far right of building)       (Plq12)         15 Hale's Bar       (Plq12)         (On wall, far right of building)       (Plq15)         16 Royal Pump Room       (Plq15)         (Side of building, opposite Valley Gardens)       (Plq07)         (On wall, opposite Royal Pump Rooms Museum)       (Plq07)         (On wall, opposite Royal Pump Rooms Museum)       (Plq86)                                                                                                                                                                                                                                                                                                                                                                                                                                                                                                                                                                                                                                                                                                                                                                                                                                                                                                                                                                                                                                                                                                                                                                                                                                                                                                                                                                                                                                                                                                                                                                                                                                                                                                       | (On main entrance)                                                                                                                                                                                       |           |
| 10       Swan Road       (Plq28)         (In the hedge)       (Plq48)         11       Swan Buildings       (Plq48)         (Swan Hotel, side door—please respect this is not public)       (Plq12)         12       Old Town Hall       (Plq12)         (Main entrance, left hand side)       (Plq05)         (Kain entrance, left hand side)       (Plq05)         (Forscent Gardens       (Plq06)         (Crescent Road, on the grass)       (Plq06)         15       Hale's Bar       (Plq32)         (On wall, far right of building)       (Plq15)         16       Royal Pump Room       (Plq07)         (Side of building, opposite Valley Gardens)       (Plq07)         17       Crown Place       (Plq07)         (On wall, opposite Royal Pump Rooms Museum)       (Plq07)         (Dr wall, opposite Royal Pump Rooms Museum)       (Plq07)         (Dr wall, opposite Royal Pump Rooms Museum)       (Plq08)                                                                                                                                                                                                                                                                                                                                                                                                                                                                                                                                                                                                                                                                                                                                                                                                                                                                                                                                                                                                                                                                                                                                                                                                                                                                                                                                                                                                                                                                                                                                                                                                                                                                                                             | 09 Cyclists' Touring Club                                                                                                                                                                                | (XP03)    |
| <pre>(In the hedge) I1 Swan Buildings (Plq48) (Swan Hotel, side door—please respect this is not public) I2 Old Town Hall (Plq12) (Main entrance, left hand side) I3 Council Offices - Front door, left hand side) I4 Crescent Gardens (Plq05) I4 Crescent Road, on the grass) I5 Hale's Bar (Plq32) (On wall, far right of building) I6 Royal Pump Room (Plq15) I6 Royal Pump Room (Plq07) I7 Crown Place (Plq07) (On wall, opposite Royal Pump Rooms Museum) I8 The Spitfire Plaque (Plq32)</pre>                                                                                                                                                                                                                                                                                                                                                                                                                                                                                                                                                                                                                                                                                                                                                                                                                                                                                                                                                                                                                                                                                                                                                                                                                                                                                                                                                                                                                                                                                                                                                                                                                                                                                                                                                                                                                                                                                                                                                                                                                                                                                                                                      | (In flower bed/ wall)                                                                                                                                                                                    |           |
| 11Swan Buildings(Plq48)(Swan Hotel, side door—please respect this is not public)12Old Town Hall(Plq12)(Main entrance, left hand side)13Council Offices(Plq05)(Former Council Offices - Front door, left hand side)14Crescent Gardens(Plq06)(Crescent Road, on the grass)(Plq32)15Hale's Bar(Plq32)(On wall, far right of building)(Plq15)16Royal Pump Room(Plq15)(Side of building, opposite Valley Gardens)(Plq07)(On wall, opposite Royal Pump Rooms Museum)(Plq86)                                                                                                                                                                                                                                                                                                                                                                                                                                                                                                                                                                                                                                                                                                                                                                                                                                                                                                                                                                                                                                                                                                                                                                                                                                                                                                                                                                                                                                                                                                                                                                                                                                                                                                                                                                                                                                                                                                                                                                                                                                                                                                                                                                   | 10 Swan Road                                                                                                                                                                                             | (Plq28)   |
| <pre>(Swan Hotel, side door—please respect this is not public) 12 Old Town Hall (Plq12) (Main entrance, left hand side) 13 Council Offices (Plq05) (Former Council Offices - Front door, left hand side) 14 Crescent Gardens (Plq06) (Crescent Road, on the grass) 15 Hale's Bar (Plq32) (On wall, far right of building) 16 Royal Pump Room (Plq15) (Side of building, opposite Valley Gardens) 17 Crown Place (Plq07) (On wall, opposite Royal Pump Rooms Museum) 18 The Spitfire Plaque (Plq32)</pre>                                                                                                                                                                                                                                                                                                                                                                                                                                                                                                                                                                                                                                                                                                                                                                                                                                                                                                                                                                                                                                                                                                                                                                                                                                                                                                                                                                                                                                                                                                                                                                                                                                                                                                                                                                                                                                                                                                                                                                                                                                                                                                                                | (In the hedge)                                                                                                                                                                                           |           |
| 12       Old Town Hall       (Plq12)         (Harrish entrance, left hand side)       (Plq05)         13       Council Offices       (Plq06)         (Forscent Gardens       (Plq06)         (Crescent Gardens       (Plq06)         (Crescent Road, on the grass)       (Plq06)         14       Hale's Bar       (Plq06)         (Or wall, far right of building)       (Plq16)         15       Hogal Pump Room       (Plq16)         (Site - f building, opposite Valley Gardens)       (Plq07)         17       Crown Place       (Plq07)         (Hardish)       (Plq07)       (Plq07)         (Hardish)       (Plq07)       (Plq07)         15       Ithe Spitfire Plaque       (Plq86)                                                                                                                                                                                                                                                                                                                                                                                                                                                                                                                                                                                                                                                                                                                                                                                                                                                                                                                                                                                                                                                                                                                                                                                                                                                                                                                                                                                                                                                                                                                                                                                                                                                                                                                                                                                                                                                                                                                                          | 11 Swan Buildings                                                                                                                                                                                        | (Plq48)   |
| <pre>(Main entrance, left hand side) 13 Council Offices (Plaq05) (Former Council Offices - Front door, left hand side) 14 Crescent Gardens (Plaq06) 14 Crescent Road, on the grass) 15 Hale's Bar (Plaq28) (On wall, far right of building) 16 Royal Pump Room (Plaq15) 17 Crown Place (Plaq07) (On wall, opposite Royal Pump Rooms Museum) 18 The Spitfire Plaque (Plaq06)</pre>                                                                                                                                                                                                                                                                                                                                                                                                                                                                                                                                                                                                                                                                                                                                                                                                                                                                                                                                                                                                                                                                                                                                                                                                                                                                                                                                                                                                                                                                                                                                                                                                                                                                                                                                                                                                                                                                                                                                                                                                                                                                                                                                                                                                                                                       | (Swan Hotel, side door—please respect this is no                                                                                                                                                         | t public) |
| 13Council Offices(Plq05)14Crescent Gardens(Plq06)14Crescent Gardens(Plq06)(Crescent Road, on the grass)(Plq32)15Hale's Bar(Plq32)(On wall, far right of building)(Plq15)16Royal Pump Room(Plq15)(Side of building, opposite Valley Gardens)(Plq07)(On wall, opposite Royal Pump Rooms Museum)(Plq36)18The Spitfire Plaque(Plq86)                                                                                                                                                                                                                                                                                                                                                                                                                                                                                                                                                                                                                                                                                                                                                                                                                                                                                                                                                                                                                                                                                                                                                                                                                                                                                                                                                                                                                                                                                                                                                                                                                                                                                                                                                                                                                                                                                                                                                                                                                                                                                                                                                                                                                                                                                                        | 12 Old Town Hall                                                                                                                                                                                         | (Plq12)   |
| <pre>(Former Council Offices - Front door, left hand side) 14 Crescent Gardens (Plq06) (Crescent Road, on the grass) 15 Hale's Bar (Plq32) (Or wall, far right of building) 16 Royal Pump Room (Plq15) 17 Crown Place (Plq07) (Or wall, opposite Royal Pump Rooms Museum) 18 The Spitfire Plaque (Plq86)</pre>                                                                                                                                                                                                                                                                                                                                                                                                                                                                                                                                                                                                                                                                                                                                                                                                                                                                                                                                                                                                                                                                                                                                                                                                                                                                                                                                                                                                                                                                                                                                                                                                                                                                                                                                                                                                                                                                                                                                                                                                                                                                                                                                                                                                                                                                                                                          | (Main entrance, left hand side)                                                                                                                                                                          |           |
| 14Crescent Gardens(Plq06)(Crescent Road, on the grass)(Plq32)15Hale's Bar(Plq32)(Or wall, far right of building)(Plq15)16Royal Pump Room(Plq15)(Side of building, opposite Valley Gardens)(Plq07)17Crown Place(Plq07)(Or wall, opposite Royal Pump Rooms Museum)(Plq86)                                                                                                                                                                                                                                                                                                                                                                                                                                                                                                                                                                                                                                                                                                                                                                                                                                                                                                                                                                                                                                                                                                                                                                                                                                                                                                                                                                                                                                                                                                                                                                                                                                                                                                                                                                                                                                                                                                                                                                                                                                                                                                                                                                                                                                                                                                                                                                 | 13 Council Offices                                                                                                                                                                                       | (Plq05)   |
| <ul> <li>(Crescent Road, on the grass)</li> <li>15 Hale's Bar (Plq32)</li> <li>(Or wall, far right of building)</li> <li>16 Royal Pump Room (Plq15)</li> <li>17 Crown Place (Plq07)</li> <li>(Or wall, opposite Royal Pump Rooms Museum)</li> <li>18 The Spitfire Plaque (Plq86)</li> </ul>                                                                                                                                                                                                                                                                                                                                                                                                                                                                                                                                                                                                                                                                                                                                                                                                                                                                                                                                                                                                                                                                                                                                                                                                                                                                                                                                                                                                                                                                                                                                                                                                                                                                                                                                                                                                                                                                                                                                                                                                                                                                                                                                                                                                                                                                                                                                             | (Former Council Offices - Front door, left hand sid                                                                                                                                                      | de)       |
| 15Hale's Bar(Plq32)(On wall, far right of building)(Plq15)16Royal Pump Room(Plq15)(Side of building, opposite Valley Gardens)(Plq07)17Crown Place(Plq07)(On wall, opposite Royal Pump Rooms Museum)(Plq86)                                                                                                                                                                                                                                                                                                                                                                                                                                                                                                                                                                                                                                                                                                                                                                                                                                                                                                                                                                                                                                                                                                                                                                                                                                                                                                                                                                                                                                                                                                                                                                                                                                                                                                                                                                                                                                                                                                                                                                                                                                                                                                                                                                                                                                                                                                                                                                                                                              | 14 Crescent Gardens                                                                                                                                                                                      | (Plq06)   |
| Interview(Plq15)(On wall, far right of building)(Plq15)16Royal Pump Room(Plq15)(Side of building, opposite Valley Gardens)(Plq07)17Crown Place(Plq07)(On wall, opposite Royal Pump Rooms Museum)(Plq86)                                                                                                                                                                                                                                                                                                                                                                                                                                                                                                                                                                                                                                                                                                                                                                                                                                                                                                                                                                                                                                                                                                                                                                                                                                                                                                                                                                                                                                                                                                                                                                                                                                                                                                                                                                                                                                                                                                                                                                                                                                                                                                                                                                                                                                                                                                                                                                                                                                 | (Crescent Road, on the grass)                                                                                                                                                                            |           |
| 16Royal Pump Room(Plq15)(Side of building, opposite Valley Gardens)(Plq07)17Crown Place(Plq07)(On wall, opposite Royal Pump Rooms Museum)(Plq86)18The Spitfire Plaque(Plq86)                                                                                                                                                                                                                                                                                                                                                                                                                                                                                                                                                                                                                                                                                                                                                                                                                                                                                                                                                                                                                                                                                                                                                                                                                                                                                                                                                                                                                                                                                                                                                                                                                                                                                                                                                                                                                                                                                                                                                                                                                                                                                                                                                                                                                                                                                                                                                                                                                                                            | 15 Hale's Bar                                                                                                                                                                                            | (Plq32)   |
| <ul> <li>(Side of building, opposite Valley Gardens)</li> <li>17 Crown Place (Plq07)</li> <li>(On wall, opposite Royal Pump Rooms Museum)</li> <li>18 The Spitfire Plaque (Plq86)</li> </ul>                                                                                                                                                                                                                                                                                                                                                                                                                                                                                                                                                                                                                                                                                                                                                                                                                                                                                                                                                                                                                                                                                                                                                                                                                                                                                                                                                                                                                                                                                                                                                                                                                                                                                                                                                                                                                                                                                                                                                                                                                                                                                                                                                                                                                                                                                                                                                                                                                                            | (On wall, far right of building)                                                                                                                                                                         |           |
| 17 Crown Place(Plq07)(On wall, opposite Royal Pump Rooms Museum)18 The Spitfire Plaque(Plq86)                                                                                                                                                                                                                                                                                                                                                                                                                                                                                                                                                                                                                                                                                                                                                                                                                                                                                                                                                                                                                                                                                                                                                                                                                                                                                                                                                                                                                                                                                                                                                                                                                                                                                                                                                                                                                                                                                                                                                                                                                                                                                                                                                                                                                                                                                                                                                                                                                                                                                                                                           |                                                                                                                                                                                                          |           |
| (On wall, opposite Royal Pump Rooms Museum) <b>18 The Spitfire Plaque</b> (Plq86)                                                                                                                                                                                                                                                                                                                                                                                                                                                                                                                                                                                                                                                                                                                                                                                                                                                                                                                                                                                                                                                                                                                                                                                                                                                                                                                                                                                                                                                                                                                                                                                                                                                                                                                                                                                                                                                                                                                                                                                                                                                                                                                                                                                                                                                                                                                                                                                                                                                                                                                                                       |                                                                                                                                                                                                          | (Plq15)   |
| 18 The Spitfire Plaque (Plq86)                                                                                                                                                                                                                                                                                                                                                                                                                                                                                                                                                                                                                                                                                                                                                                                                                                                                                                                                                                                                                                                                                                                                                                                                                                                                                                                                                                                                                                                                                                                                                                                                                                                                                                                                                                                                                                                                                                                                                                                                                                                                                                                                                                                                                                                                                                                                                                                                                                                                                                                                                                                                          | 16 Royal Pump Room                                                                                                                                                                                       |           |
|                                                                                                                                                                                                                                                                                                                                                                                                                                                                                                                                                                                                                                                                                                                                                                                                                                                                                                                                                                                                                                                                                                                                                                                                                                                                                                                                                                                                                                                                                                                                                                                                                                                                                                                                                                                                                                                                                                                                                                                                                                                                                                                                                                                                                                                                                                                                                                                                                                                                                                                                                                                                                                         | <b>16 Royal Pump Room</b><br>(Side of building, opposite Valley Gardens)                                                                                                                                 |           |
| (In the recess, far left of Crown Hotel)                                                                                                                                                                                                                                                                                                                                                                                                                                                                                                                                                                                                                                                                                                                                                                                                                                                                                                                                                                                                                                                                                                                                                                                                                                                                                                                                                                                                                                                                                                                                                                                                                                                                                                                                                                                                                                                                                                                                                                                                                                                                                                                                                                                                                                                                                                                                                                                                                                                                                                                                                                                                | <ul><li>16 Royal Pump Room</li><li>(Side of building, opposite Valley Gardens)</li><li>17 Crown Place</li></ul>                                                                                          | (Plq07)   |
|                                                                                                                                                                                                                                                                                                                                                                                                                                                                                                                                                                                                                                                                                                                                                                                                                                                                                                                                                                                                                                                                                                                                                                                                                                                                                                                                                                                                                                                                                                                                                                                                                                                                                                                                                                                                                                                                                                                                                                                                                                                                                                                                                                                                                                                                                                                                                                                                                                                                                                                                                                                                                                         | <ul> <li>16 Royal Pump Room</li> <li>(Side of building, opposite Valley Gardens)</li> <li>17 Crown Place</li> <li>(On wall, opposite Royal Pump Rooms Museum)</li> <li>18 The Spitfire Plaque</li> </ul> | (Plq07)   |