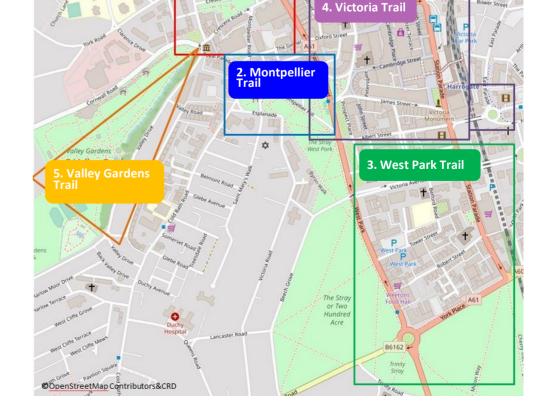

ith the town's Spa heritage.

Harrogate Civic Society has been, and still is, instrumental in having plaques created and installed, along with serving as a guardian of the town's heritage.

## www.harrogatecivicsociety.org

| antau fallautaa | <br> | f + 1 | 6 | d | 4 la a |  |
|-----------------|------|-------|---|---|--------|--|

We hope you enjoy following one or more of these trails around the town. Why not try our interactive **Android App**. Search "Harrogate Plaques" on the Google Play store or visit the website below.

For more information and details on all the plaques please visit the website:

### www.harrogateplaques.org

The Plaque Number (Plqnn or XPnn) refers to the website plaque numbering.

Information correct June 2022 but details may change as new plaques are added.